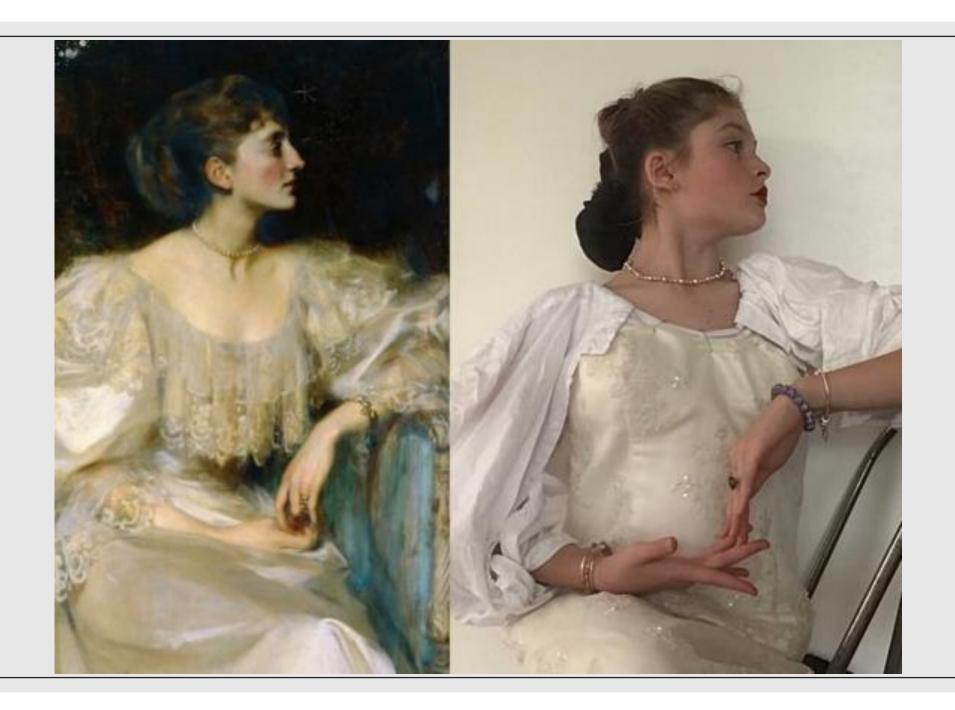

This task asked students to get moving and thinking in a creative way, using their family members - and even their pets - to recreate artworks.

Students delved into the details of the artworks and highlighted different elements including costumes, props, gestures, and even the mood of the pieces. Once recreated, the students captured their work and shared it digitally with their teachers.

Here is a sample of some of the AMAZING work coming through from our students.