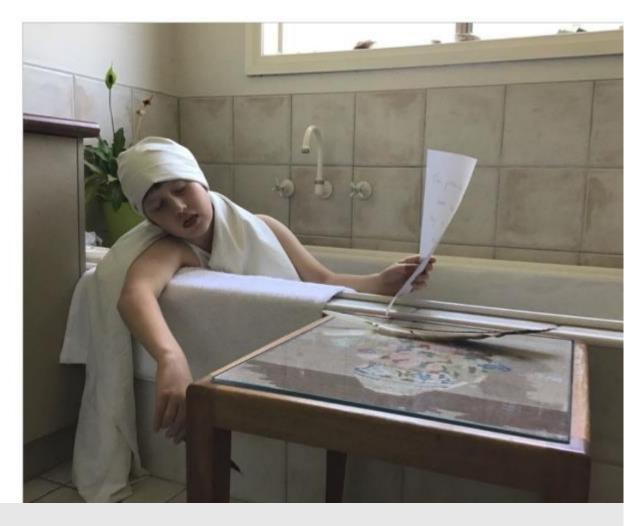

This task asked students to get moving and thinking in a creative way, using their family members - and even their pets - to recreate artworks.

Students delved into the details of the artworks and highlighted different elements including costumes, props, gestures, and even the mood of the pieces. Once recreated, the students captured their work and shared it digitally with their teachers.

Here is a sample of some of the AMAZING work coming through from our students.