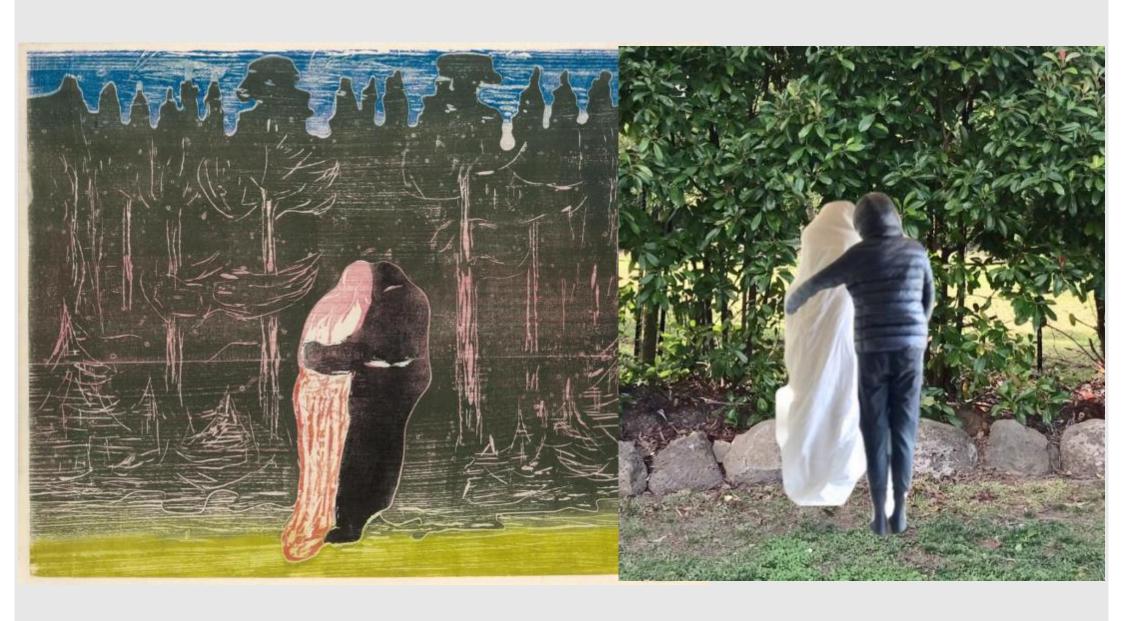

This task asked students to get moving and thinking in a creative way, using their family members - and even their pets - to recreate artworks.

Students delved into the details of the artworks and highlighted different elements including costumes, props, gestures, and even the mood of the pieces. Once recreated, the students captured their work and shared it digitally with their teachers.

Here is a sample of some of the AMAZING work coming through from our students.