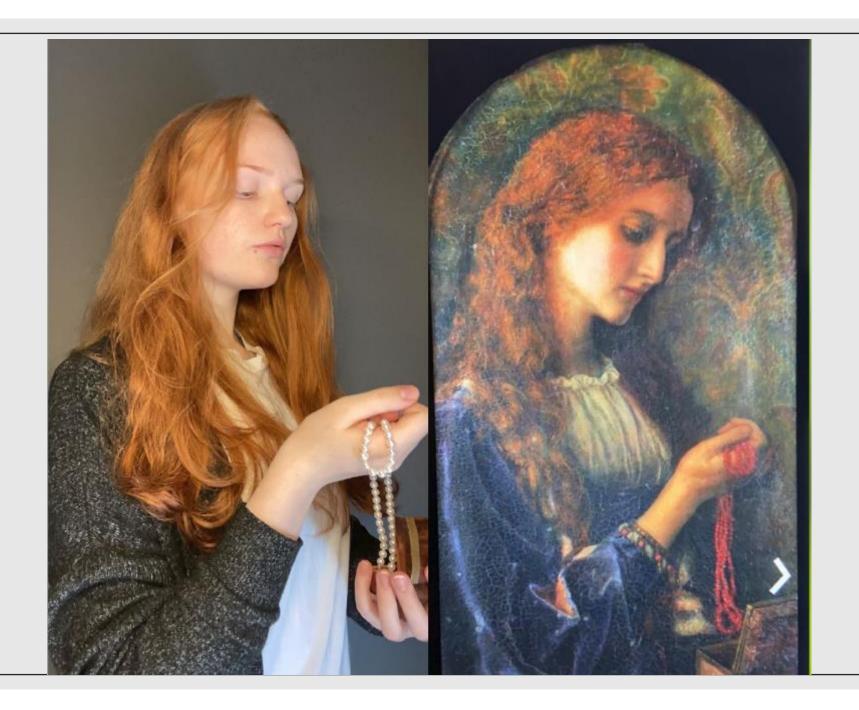

This task asked students to get moving and thinking in a creative way, using their family members - and even their pets - to recreate artworks.

Students delved into the details of the artworks and highlighted different elements including costumes, props, gestures, and even the mood of the pieces. Once recreated, the students captured their work and shared it digitally with their teachers.

Here is a sample of some of the AMAZING work coming through from our students.