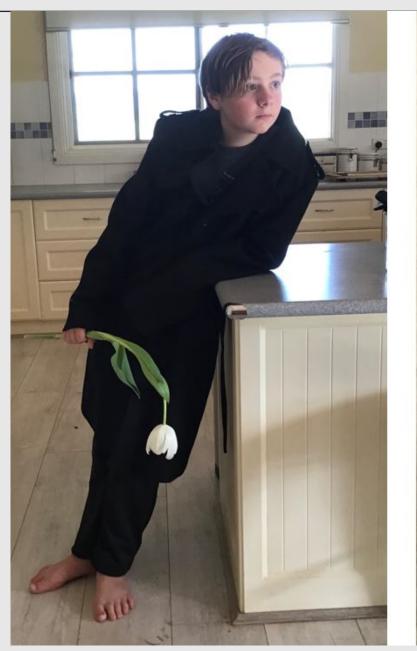

this hasn't stopped our dedicated Drama Students!

Right across the Drama Department of Braemar College (from years 5 to 12), students and their teachers have been working on a Dramatic Artwork Challenge.

This task asked students to get moving and thinking in a creative way, using their family members - and even their pets - to recreate artworks.

Students delved into the details of the artworks and highlighted different elements including costumes, props, gestures, and even the mood of the pieces. Once recreated, the students captured their work and shared it digitally with their teachers.

Here is a sample of some of the AMAZING work coming through from our students.



























































































































































## WE HOPE YOU ENJOYED THIS LITTLE GLIMPSE INTO THE WORLD OF DRAMA HERE AT BRAEMAR COLLEGE