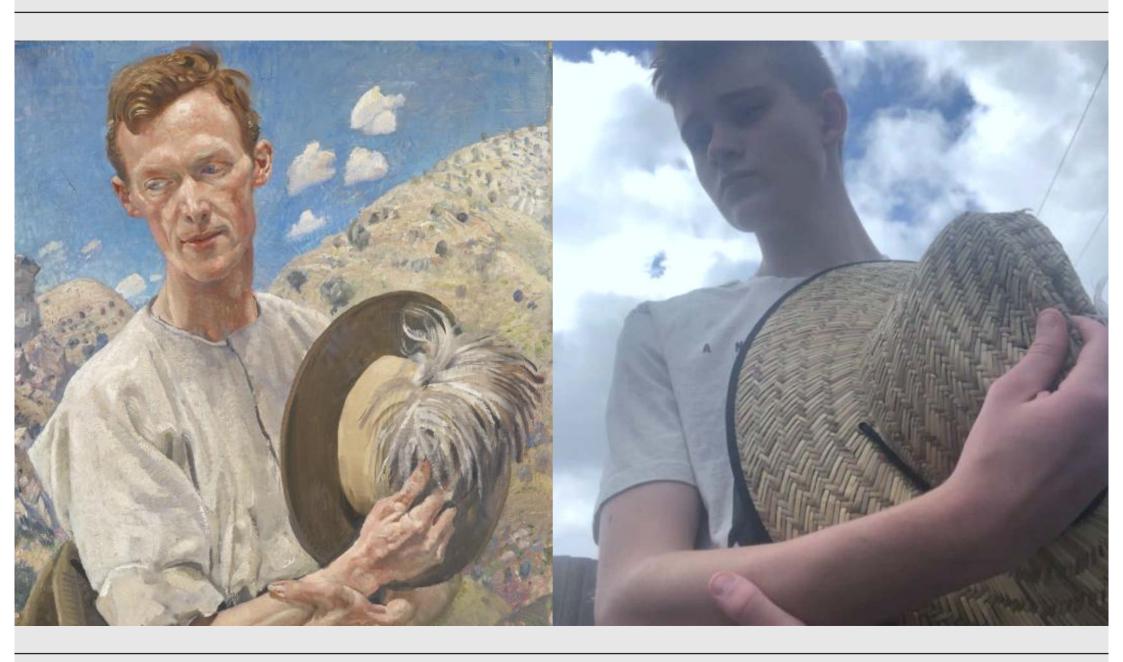

This task asked students to get moving and thinking in a creative way, using their family members - and even their pets - to recreate artworks.

Students delved into the details of the artworks and highlighted different elements including costumes, props, gestures, and even the mood of the pieces. Once recreated, the students captured their work and shared it digitally with their teachers.

Here is a sample of some of the AMAZING work coming through from our students.