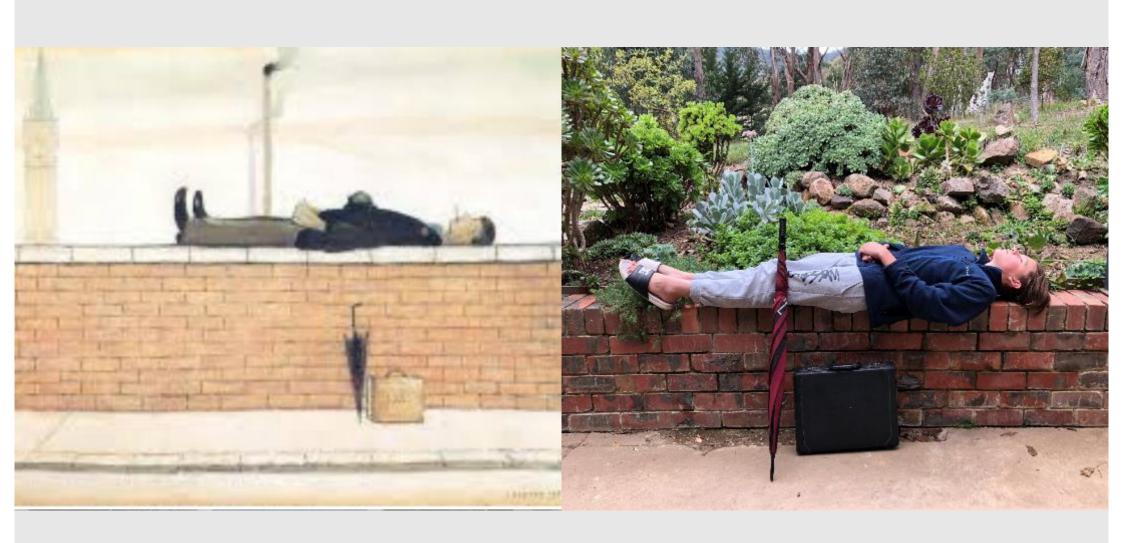

This task asked students to get moving and thinking in a creative way, using their family members - and even their pets - to recreate artworks.

Students delved into the details of the artworks and highlighted different elements including costumes, props, gestures, and even the mood of the pieces. Once recreated, the students captured their work and shared it digitally with their teachers.

Here is a sample of some of the AMAZING work coming through from our students.