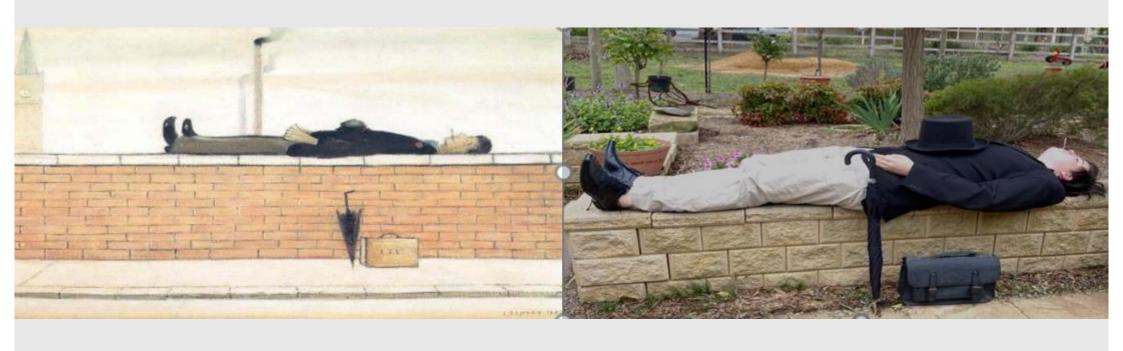

This task asked students to get moving and thinking in a creative way, using their family members - and even their pets - to recreate artworks.

Students delved into the details of the artworks and highlighted different elements including costumes, props, gestures, and even the mood of the pieces. Once recreated, the students captured their work and shared it digitally with their teachers.

Here is a sample of some of the AMAZING work coming through from our students.