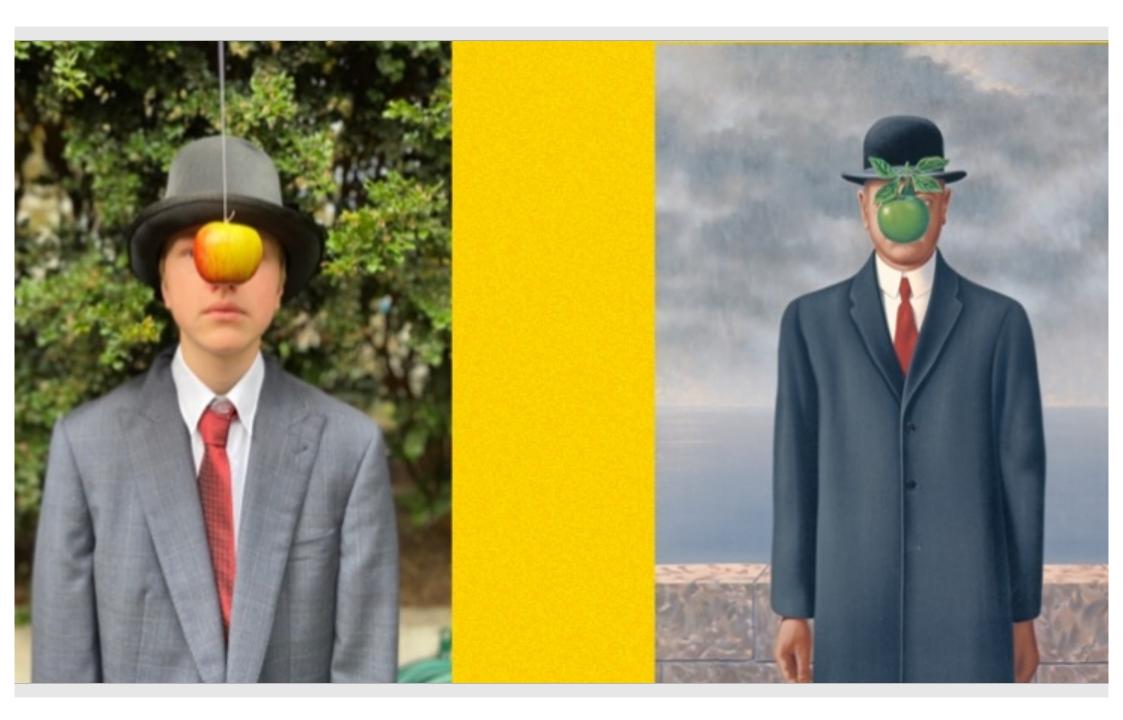

This task asked students to get moving and thinking in a creative way, using their family members - and even their pets - to recreate artworks.

Students delved into the details of the artworks and highlighted different elements including costumes, props, gestures, and even the mood of the pieces. Once recreated, the students captured their work and shared it digitally with their teachers.

Here is a sample of some of the AMAZING work coming through from our students.