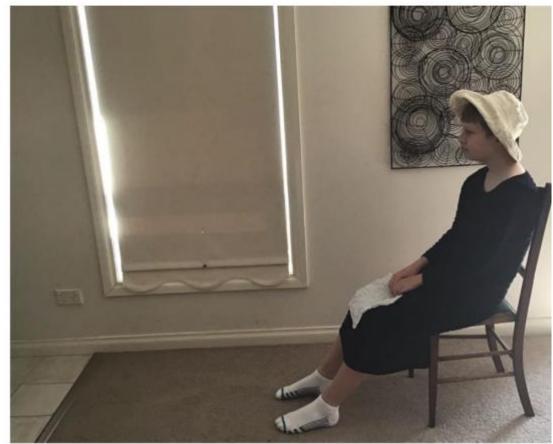

e work in the new remote setting, but this hasn't stopped our dedicated Drama Students!

Right across the Drama Department of Braemar College (from years 5 to 12), students and their teachers have been working on a Dramatic Artwork Challenge.

This task asked students to get moving and thinking in a creative way, using their family members - and even their pets - to recreate artworks.

Students delved into the details of the artworks and highlighted different elements including costumes, props, gestures, and even the mood of the pieces. Once recreated, the students captured their work and shared it digitally with their teachers.

Here is a sample of some of the AMAZING work coming through from our students.



























































































































































## WE HOPE YOU ENJOYED THIS LITTLE GLIMPSE INTO THE WORLD OF DRAMA HERE AT BRAEMAR COLLEGE