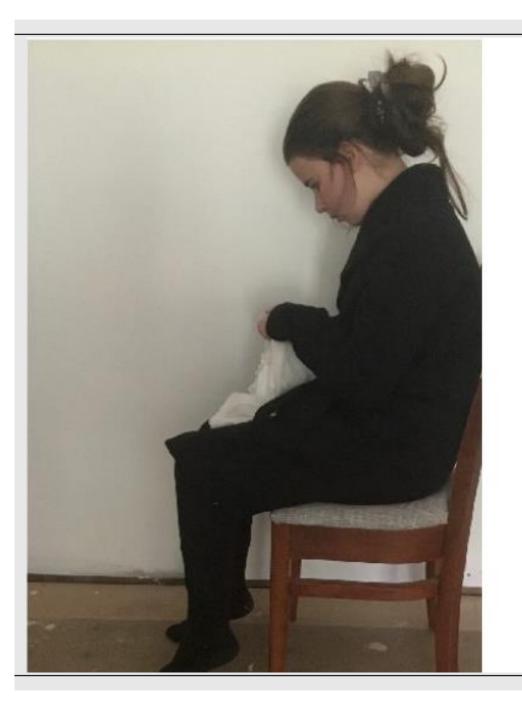

This task asked students to get moving and thinking in a creative way, using their family members - and even their pets - to recreate artworks.

Students delved into the details of the artworks and highlighted different elements including costumes, props, gestures, and even the mood of the pieces. Once recreated, the students captured their work and shared it digitally with their teachers.

Here is a sample of some of the AMAZING work coming through from our students.