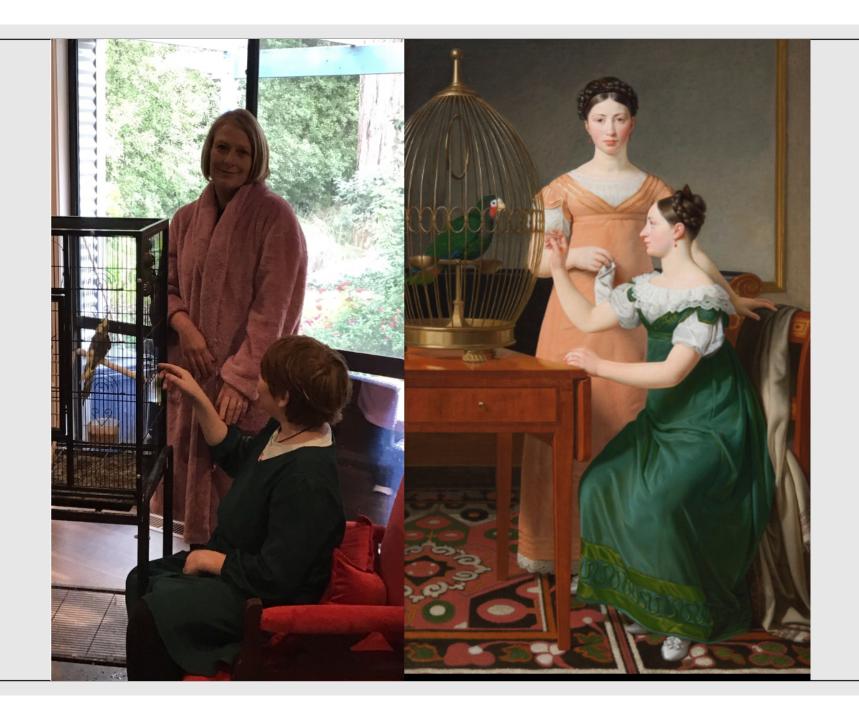

This task asked students to get moving and thinking in a creative way, using their family members - and even their pets - to recreate artworks.

Students delved into the details of the artworks and highlighted different elements including costumes, props, gestures, and even the mood of the pieces. Once recreated, the students captured their work and shared it digitally with their teachers.

Here is a sample of some of the AMAZING work coming through from our students.