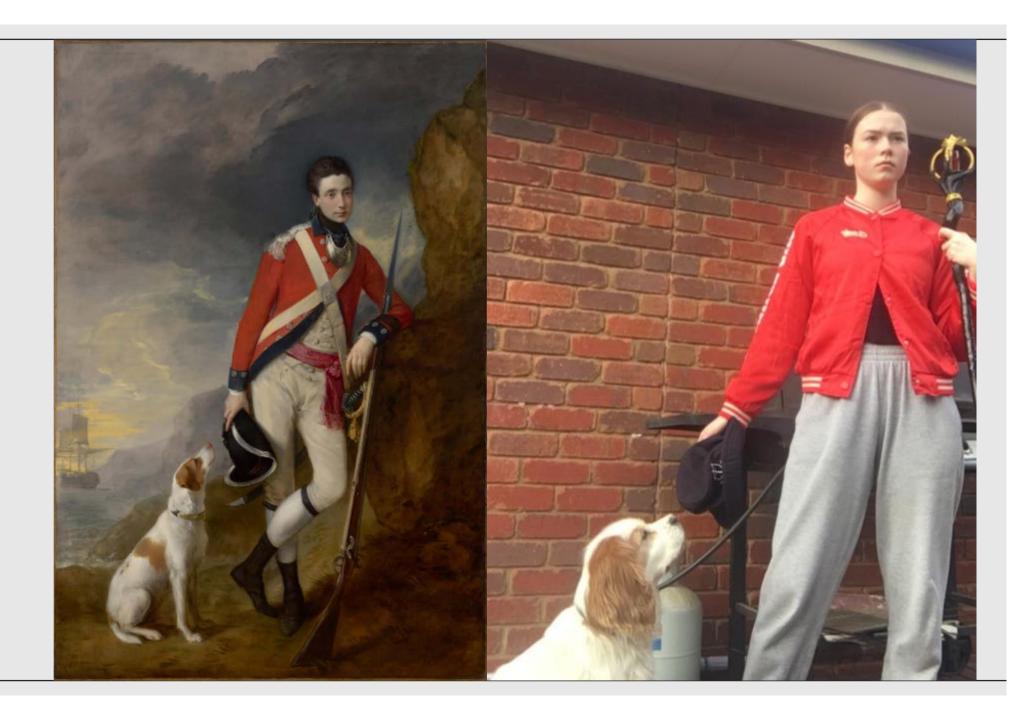

This task asked students to get moving and thinking in a creative way, using their family members - and even their pets - to recreate artworks.

Students delved into the details of the artworks and highlighted different elements including costumes, props, gestures, and even the mood of the pieces. Once recreated, the students captured their work and shared it digitally with their teachers.

Here is a sample of some of the AMAZING work coming through from our students.