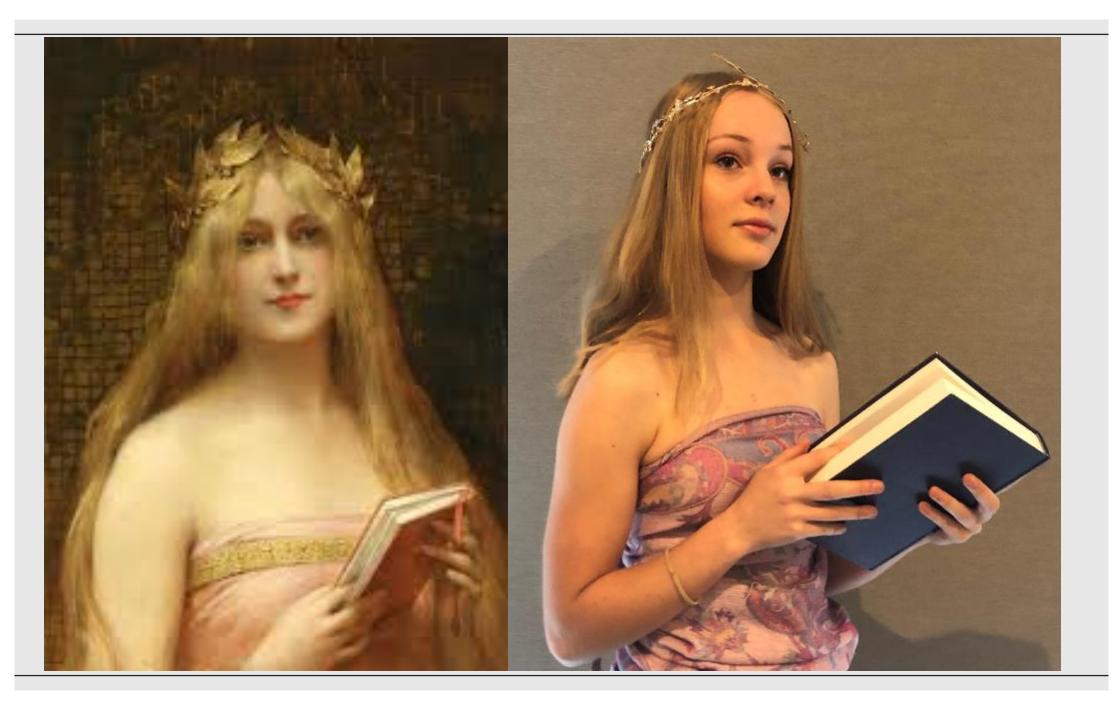

This task asked students to get moving and thinking in a creative way, using their family members - and even their pets - to recreate artworks.

Students delved into the details of the artworks and highlighted different elements including costumes, props, gestures, and even the mood of the pieces. Once recreated, the students captured their work and shared it digitally with their teachers.

Here is a sample of some of the AMAZING work coming through from our students.