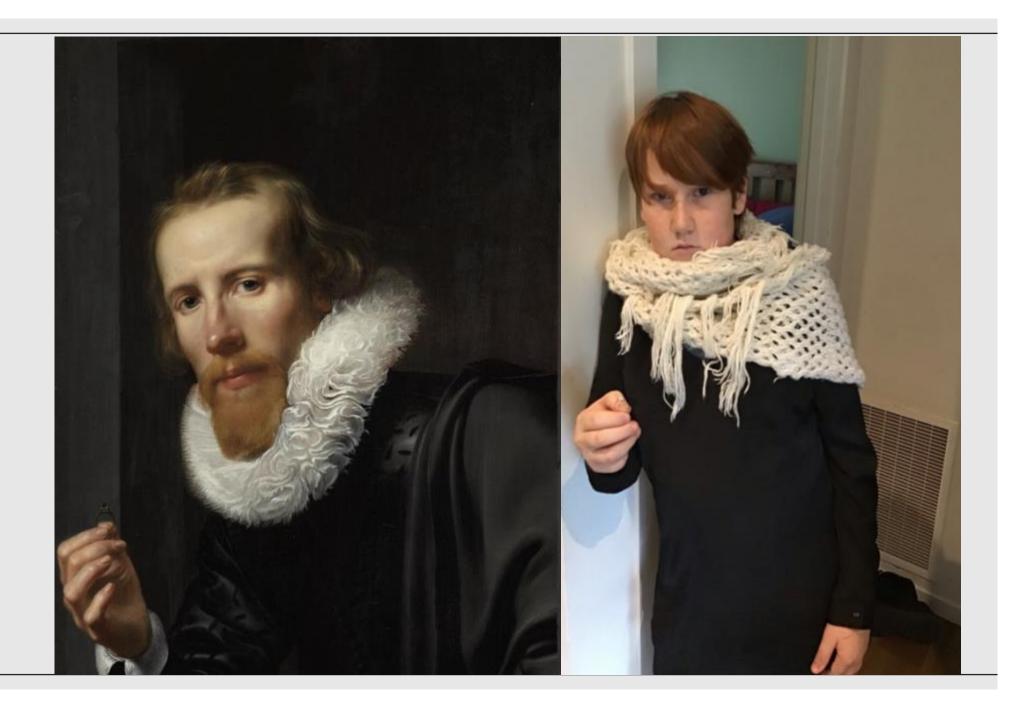

This task asked students to get moving and thinking in a creative way, using their family members - and even their pets - to recreate artworks.

Students delved into the details of the artworks and highlighted different elements including costumes, props, gestures, and even the mood of the pieces. Once recreated, the students captured their work and shared it digitally with their teachers.

Here is a sample of some of the AMAZING work coming through from our students.