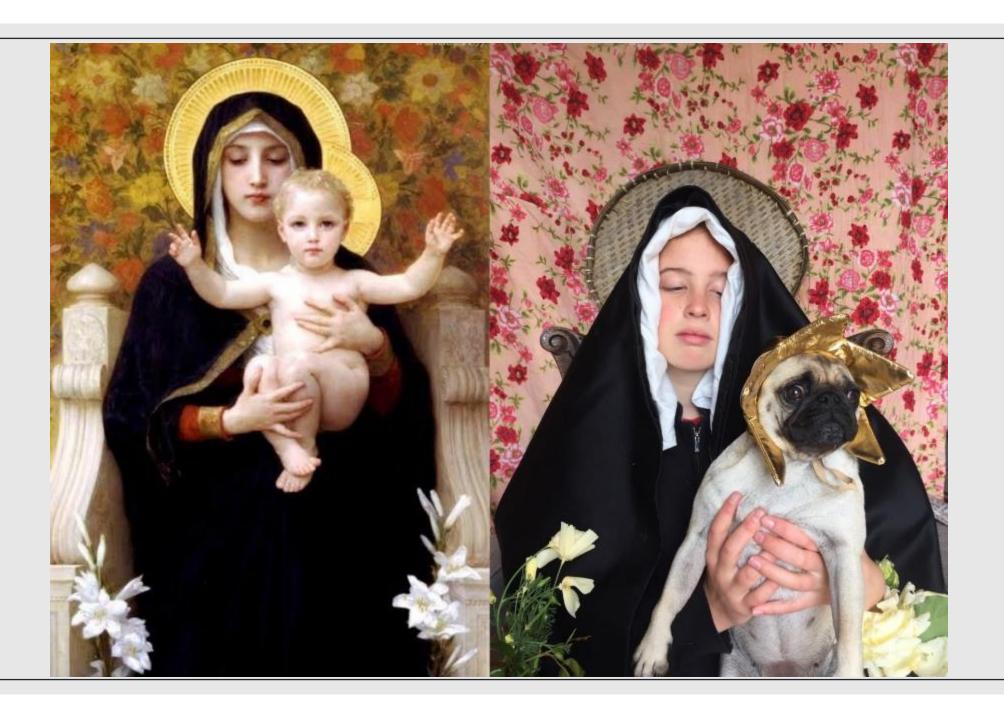

This task asked students to get moving and thinking in a creative way, using their family members - and even their pets - to recreate artworks.

Students delved into the details of the artworks and highlighted different elements including costumes, props, gestures, and even the mood of the pieces. Once recreated, the students captured their work and shared it digitally with their teachers.

Here is a sample of some of the AMAZING work coming through from our students.