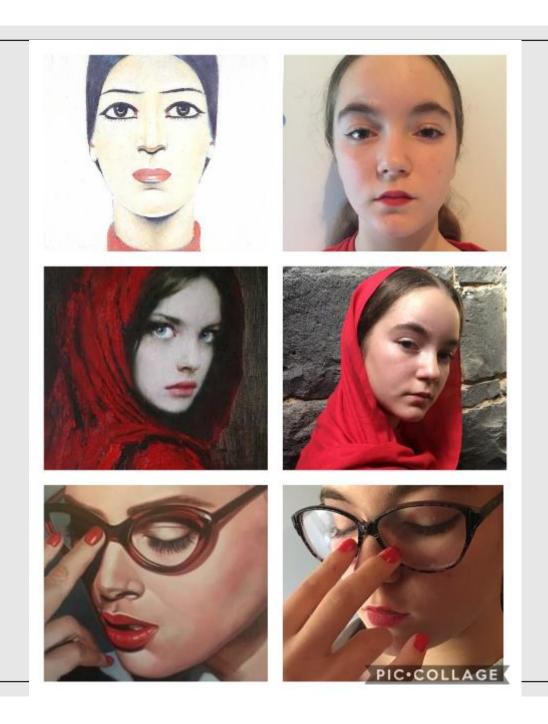

This task asked students to get moving and thinking in a creative way, using their family members - and even their pets - to recreate artworks.

Students delved into the details of the artworks and highlighted different elements including costumes, props, gestures, and even the mood of the pieces. Once recreated, the students captured their work and shared it digitally with their teachers.

Here is a sample of some of the AMAZING work coming through from our students.