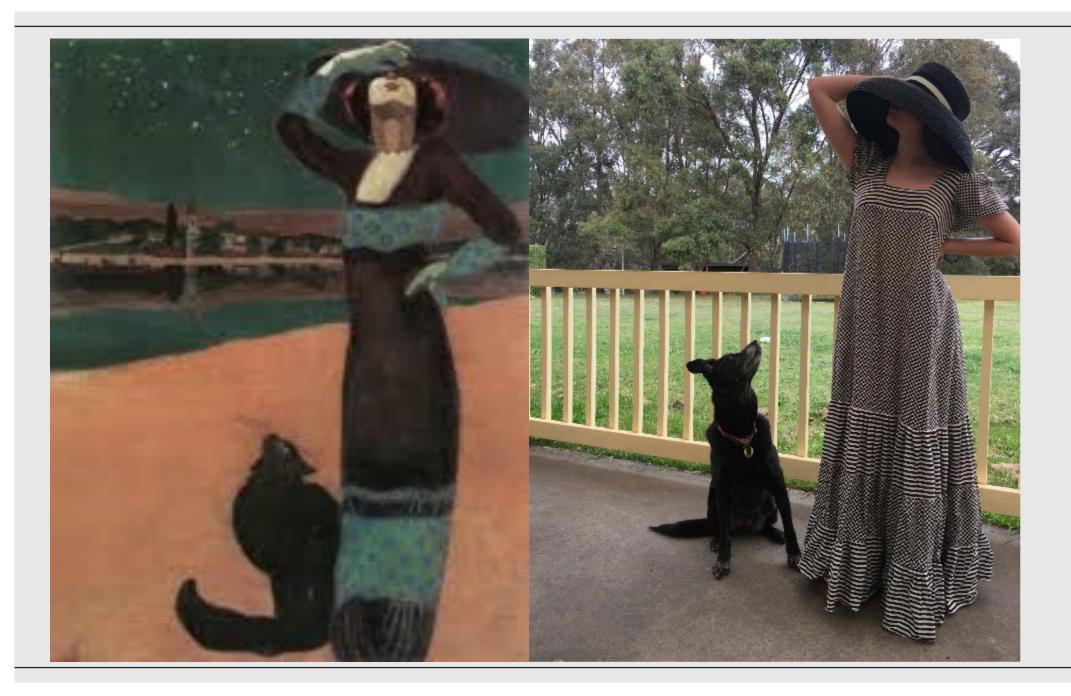

This task asked students to get moving and thinking in a creative way, using their family members - and even their pets - to recreate artworks.

Students delved into the details of the artworks and highlighted different elements including costumes, props, gestures, and even the mood of the pieces. Once recreated, the students captured their work and shared it digitally with their teachers.

Here is a sample of some of the AMAZING work coming through from our students.