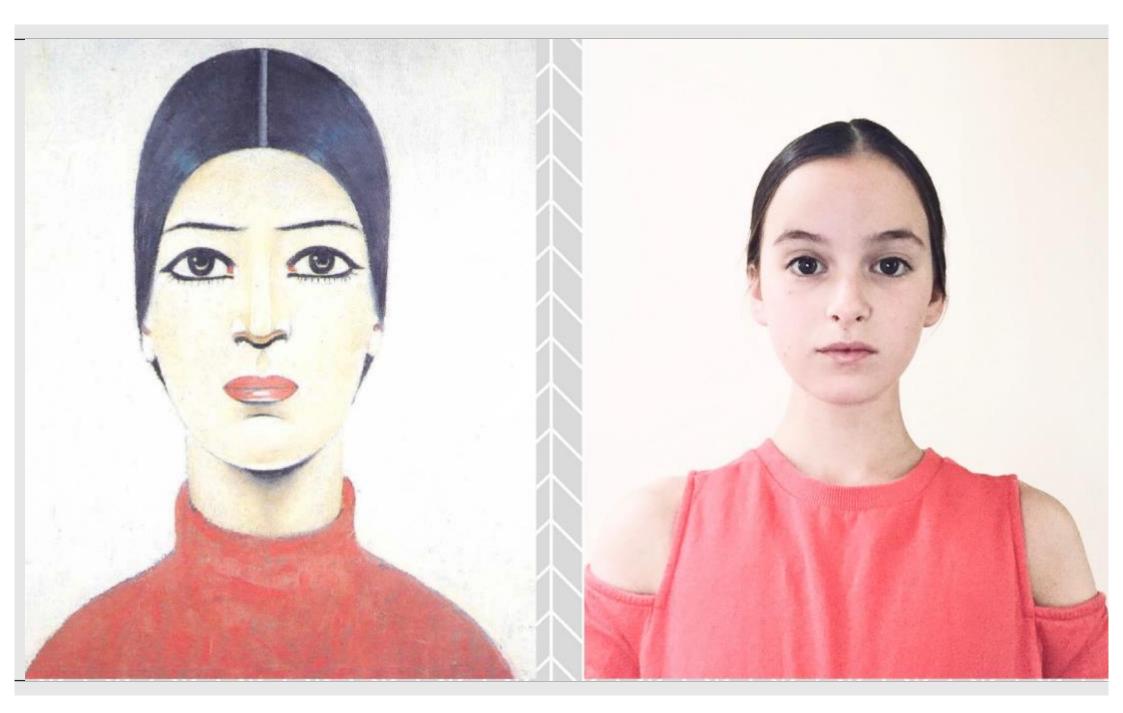

This task asked students to get moving and thinking in a creative way, using their family members - and even their pets - to recreate artworks.

Students delved into the details of the artworks and highlighted different elements including costumes, props, gestures, and even the mood of the pieces. Once recreated, the students captured their work and shared it digitally with their teachers.

Here is a sample of some of the AMAZING work coming through from our students.