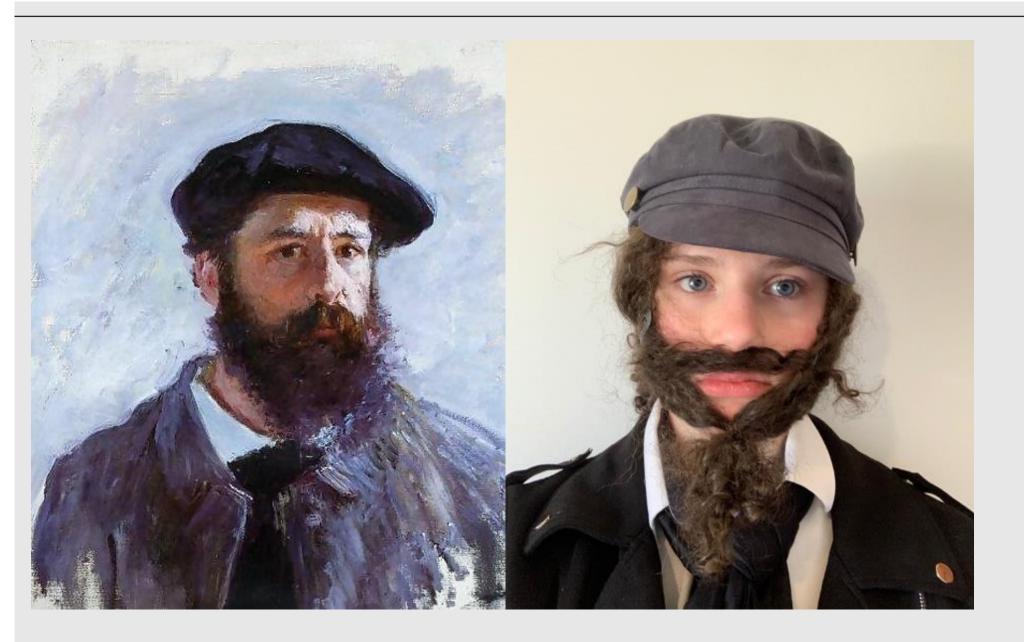

This task asked students to get moving and thinking in a creative way, using their family members - and even their pets - to recreate artworks.

Students delved into the details of the artworks and highlighted different elements including costumes, props, gestures, and even the mood of the pieces. Once recreated, the students captured their work and shared it digitally with their teachers.

Here is a sample of some of the AMAZING work coming through from our students.