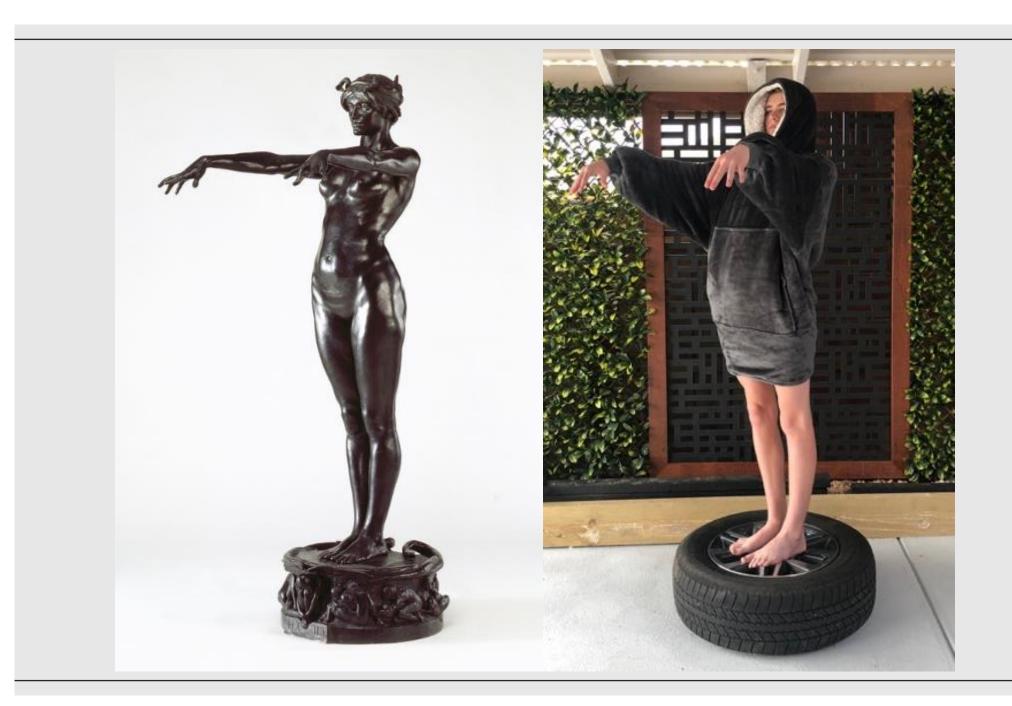

This task asked students to get moving and thinking in a creative way, using their family members - and even their pets - to recreate artworks.

Students delved into the details of the artworks and highlighted different elements including costumes, props, gestures, and even the mood of the pieces. Once recreated, the students captured their work and shared it digitally with their teachers.

Here is a sample of some of the AMAZING work coming through from our students.