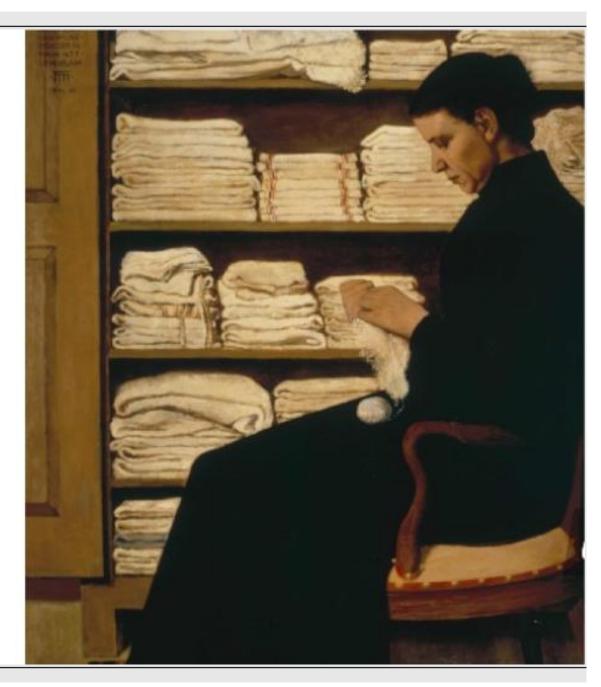

This task asked students to get moving and thinking in a creative way, using their family members - and even their pets - to recreate artworks.

Students delved into the details of the artworks and highlighted different elements including costumes, props, gestures, and even the mood of the pieces. Once recreated, the students captured their work and shared it digitally with their teachers.

Here is a sample of some of the AMAZING work coming through from our students.