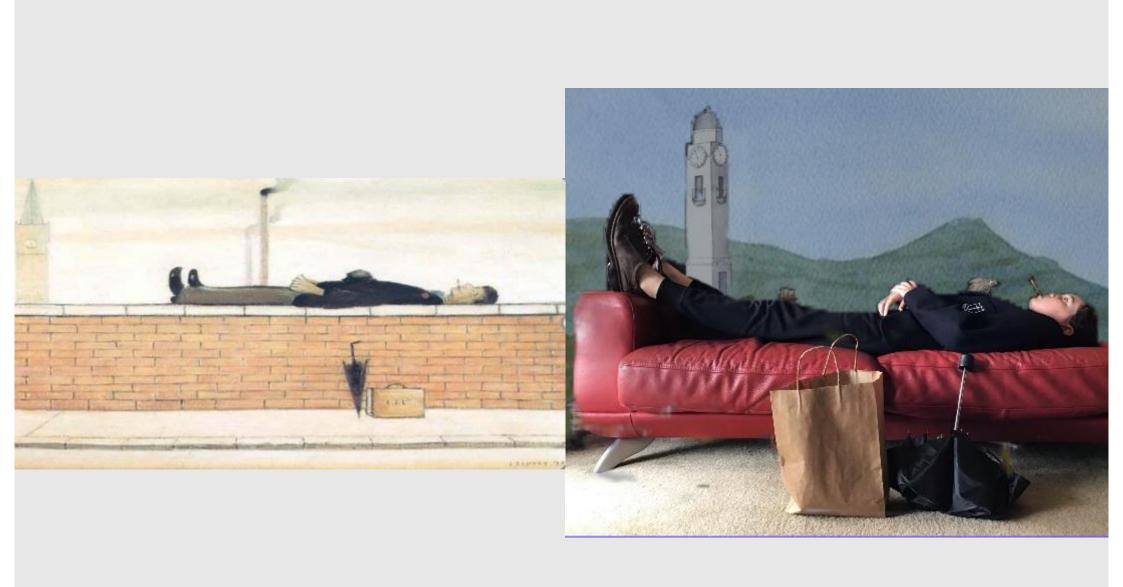

This task asked students to get moving and thinking in a creative way, using their family members - and even their pets - to recreate artworks.

Students delved into the details of the artworks and highlighted different elements including costumes, props, gestures, and even the mood of the pieces. Once recreated, the students captured their work and shared it digitally with their teachers.

Here is a sample of some of the AMAZING work coming through from our students.