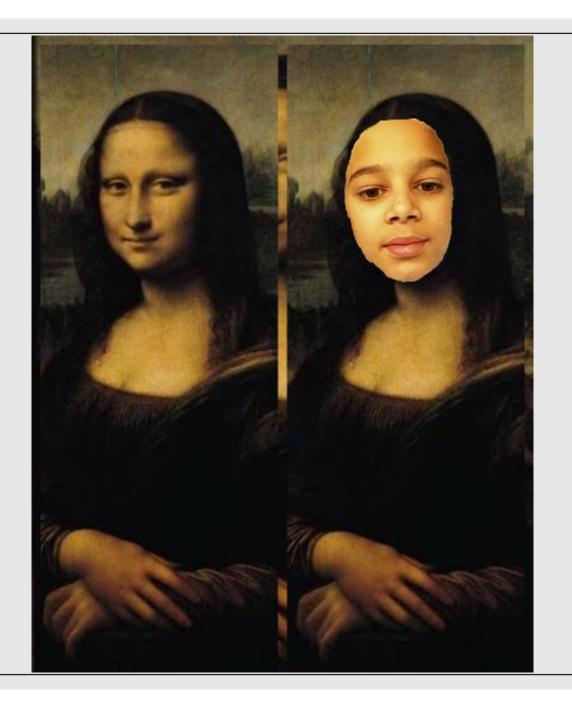

This task asked students to get moving and thinking in a creative way, using their family members - and even their pets - to recreate artworks.

Students delved into the details of the artworks and highlighted different elements including costumes, props, gestures, and even the mood of the pieces. Once recreated, the students captured their work and shared it digitally with their teachers.

Here is a sample of some of the AMAZING work coming through from our students.