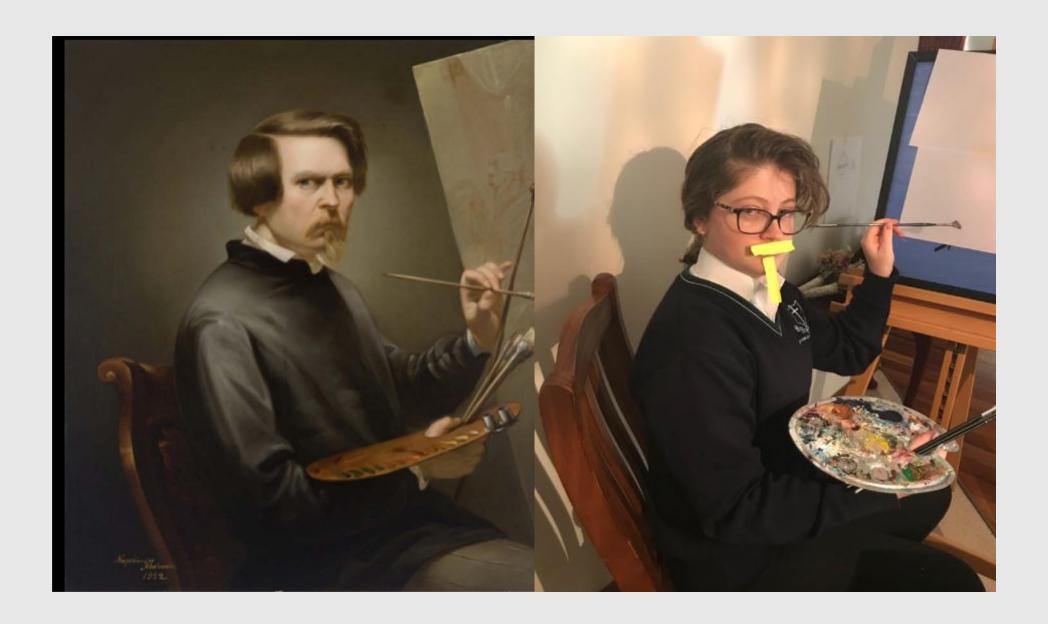

This task asked students to get moving and thinking in a creative way, using their family members - and even their pets - to recreate artworks.

Students delved into the details of the artworks and highlighted different elements including costumes, props, gestures, and even the mood of the pieces. Once recreated, the students captured their work and shared it digitally with their teachers.

Here is a sample of some of the AMAZING work coming through from our students.