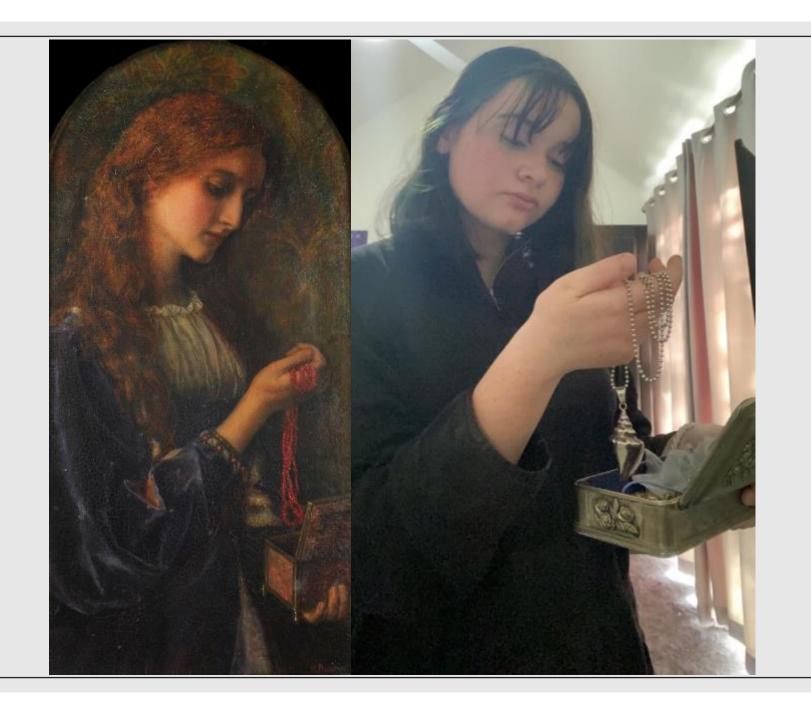

This task asked students to get moving and thinking in a creative way, using their family members - and even their pets - to recreate artworks.

Students delved into the details of the artworks and highlighted different elements including costumes, props, gestures, and even the mood of the pieces. Once recreated, the students captured their work and shared it digitally with their teachers.

Here is a sample of some of the AMAZING work coming through from our students.