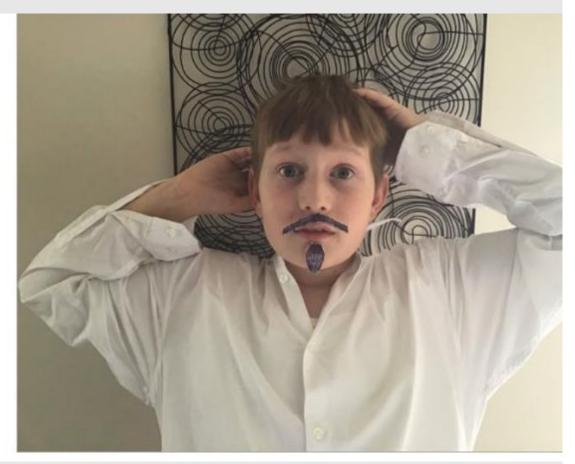

the past two weeks, many challenges have presented themselves as we work in the new remote setting, but this hasn't stopped our dedicated Drama Students!

Right across the Drama Department of Braemar College (from years 5 to 12), students and their teachers have been working on a Dramatic Artwork Challenge.

This task asked students to get moving and thinking in a creative way, using their family members - and even their pets - to recreate artworks.

Students delved into the details of the artworks and highlighted different elements including costumes, props, gestures, and even the mood of the pieces. Once recreated, the students captured their work and shared it digitally with their teachers.

Here is a sample of some of the AMAZING work coming through from our students.



























































































































































## WE HOPE YOU ENJOYED THIS LITTLE GLIMPSE INTO THE WORLD OF DRAMA HERE AT BRAEMAR COLLEGE