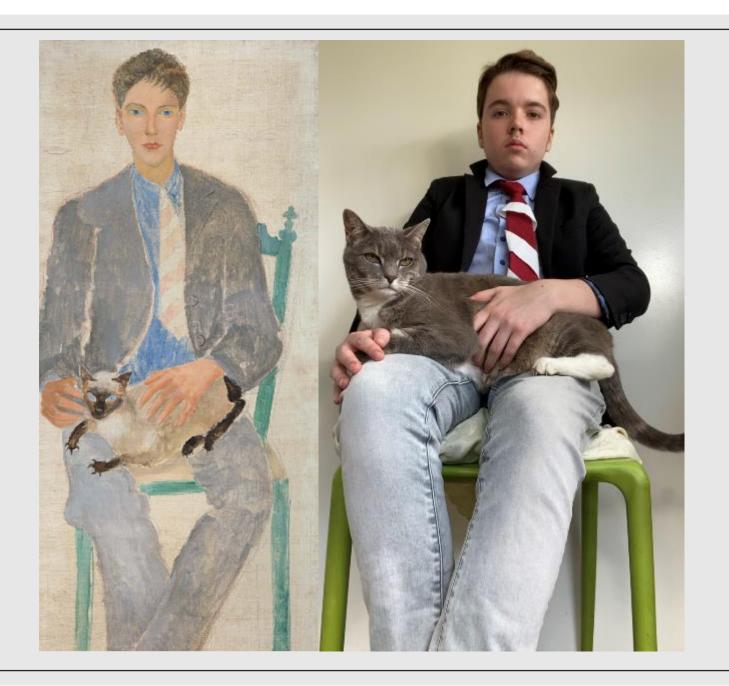

This task asked students to get moving and thinking in a creative way, using their family members - and even their pets - to recreate artworks.

Students delved into the details of the artworks and highlighted different elements including costumes, props, gestures, and even the mood of the pieces. Once recreated, the students captured their work and shared it digitally with their teachers.

Here is a sample of some of the AMAZING work coming through from our students.