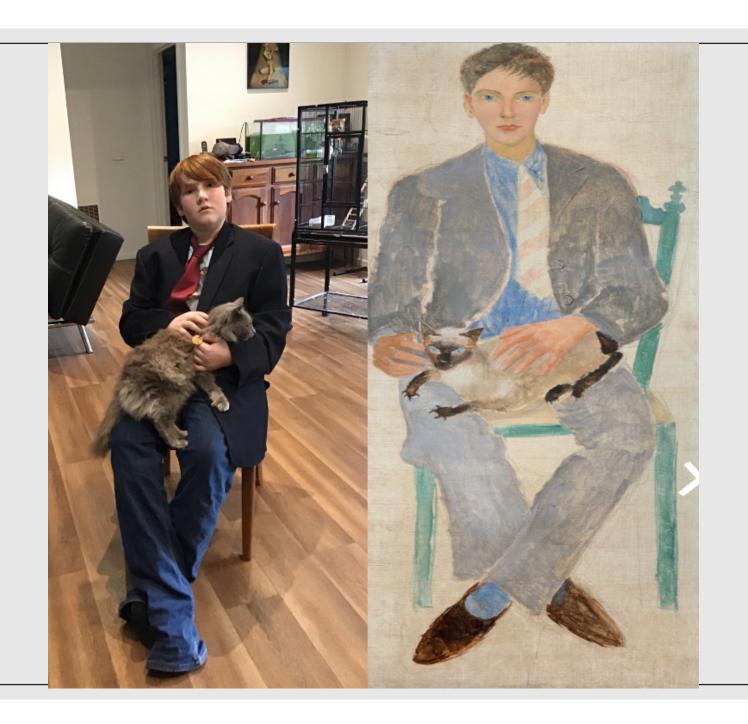

This task asked students to get moving and thinking in a creative way, using their family members - and even their pets - to recreate artworks.

Students delved into the details of the artworks and highlighted different elements including costumes, props, gestures, and even the mood of the pieces. Once recreated, the students captured their work and shared it digitally with their teachers.

Here is a sample of some of the AMAZING work coming through from our students.