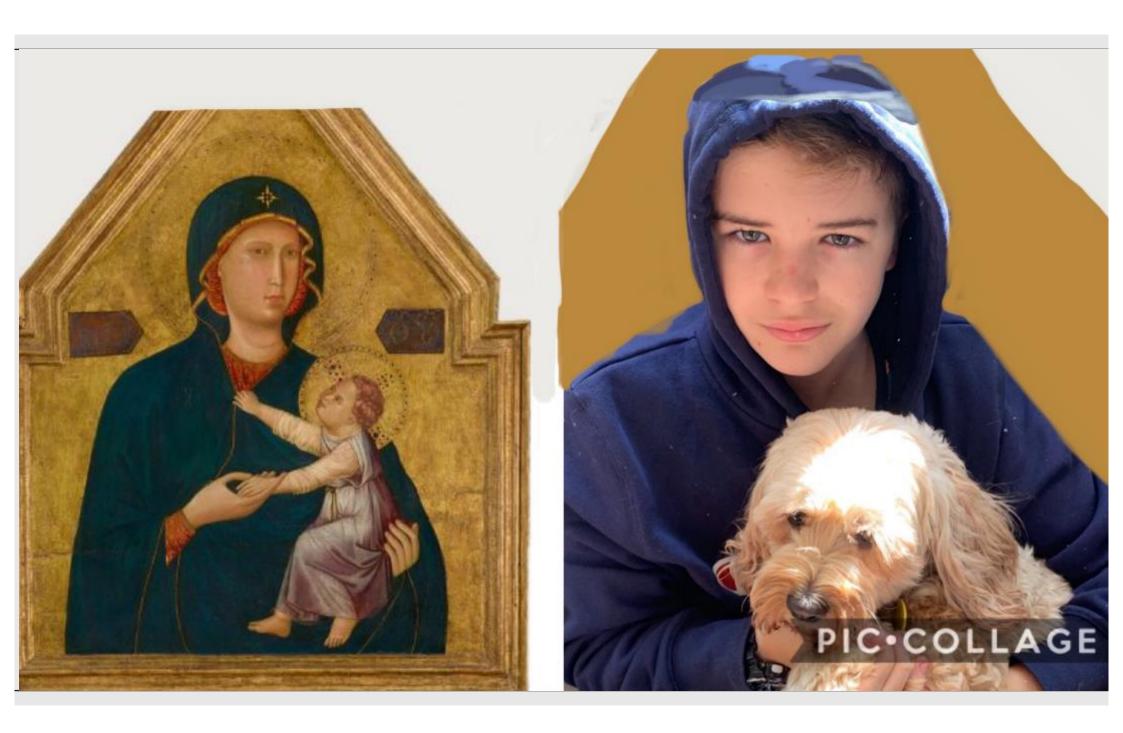

This task asked students to get moving and thinking in a creative way, using their family members - and even their pets - to recreate artworks.

Students delved into the details of the artworks and highlighted different elements including costumes, props, gestures, and even the mood of the pieces. Once recreated, the students captured their work and shared it digitally with their teachers.

Here is a sample of some of the AMAZING work coming through from our students.