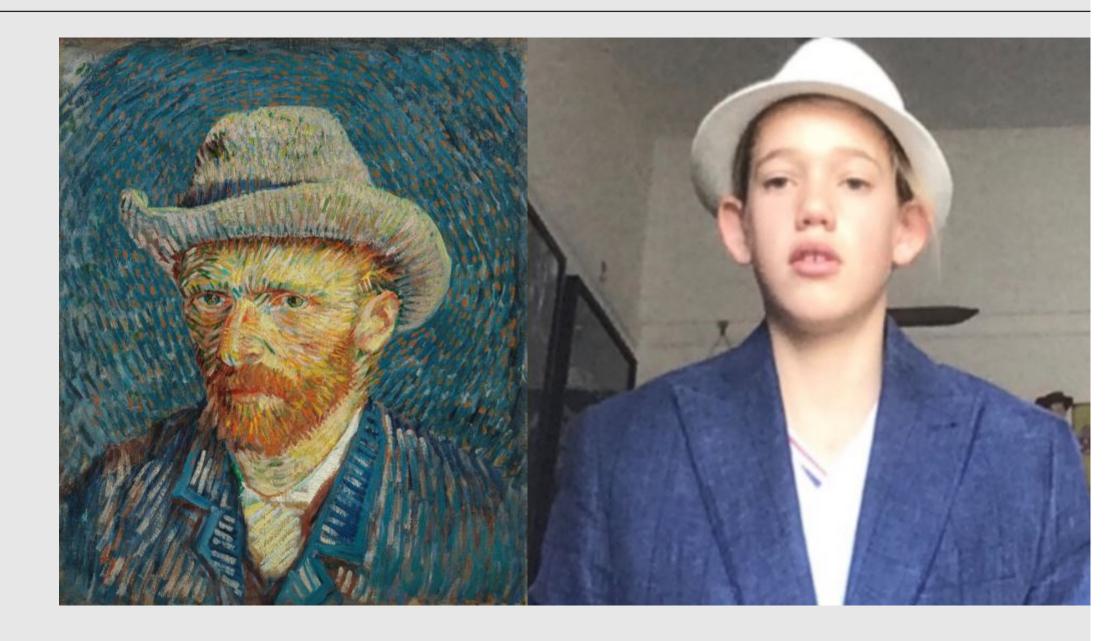

etting, but this hasn't stopped our dedicated Drama Students!

Right across the Drama Department of Braemar College (from years 5 to 12), students and their teachers have been working on a Dramatic Artwork Challenge.

This task asked students to get moving and thinking in a creative way, using their family members - and even their pets - to recreate artworks.

Students delved into the details of the artworks and highlighted different elements including costumes, props, gestures, and even the mood of the pieces. Once recreated, the students captured their work and shared it digitally with their teachers.

Here is a sample of some of the AMAZING work coming through from our students.



























































































































































## WE HOPE YOU ENJOYED THIS LITTLE GLIMPSE INTO THE WORLD OF DRAMA HERE AT BRAEMAR COLLEGE