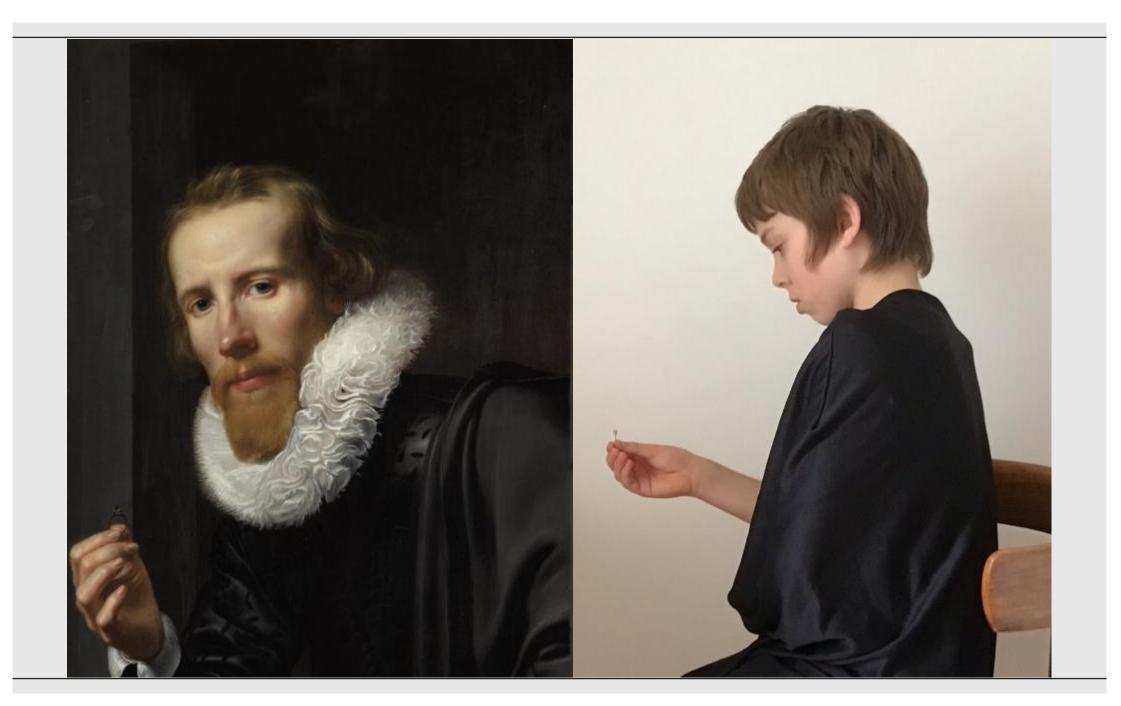

This task asked students to get moving and thinking in a creative way, using their family members - and even their pets - to recreate artworks.

Students delved into the details of the artworks and highlighted different elements including costumes, props, gestures, and even the mood of the pieces. Once recreated, the students captured their work and shared it digitally with their teachers.

Here is a sample of some of the AMAZING work coming through from our students.