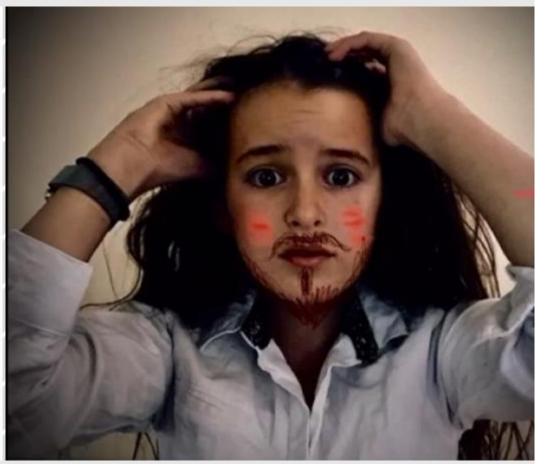

setting, but this hasn't stopped our dedicated Drama Students!

Right across the Drama Department of Braemar College (from years 5 to 12), students and their teachers have been working on a Dramatic Artwork Challenge.

This task asked students to get moving and thinking in a creative way, using their family members - and even their pets - to recreate artworks.

Students delved into the details of the artworks and highlighted different elements including costumes, props, gestures, and even the mood of the pieces. Once recreated, the students captured their work and shared it digitally with their teachers.

Here is a sample of some of the AMAZING work coming through from our students.



























































































































































## WE HOPE YOU ENJOYED THIS LITTLE GLIMPSE INTO THE WORLD OF DRAMA HERE AT BRAEMAR COLLEGE