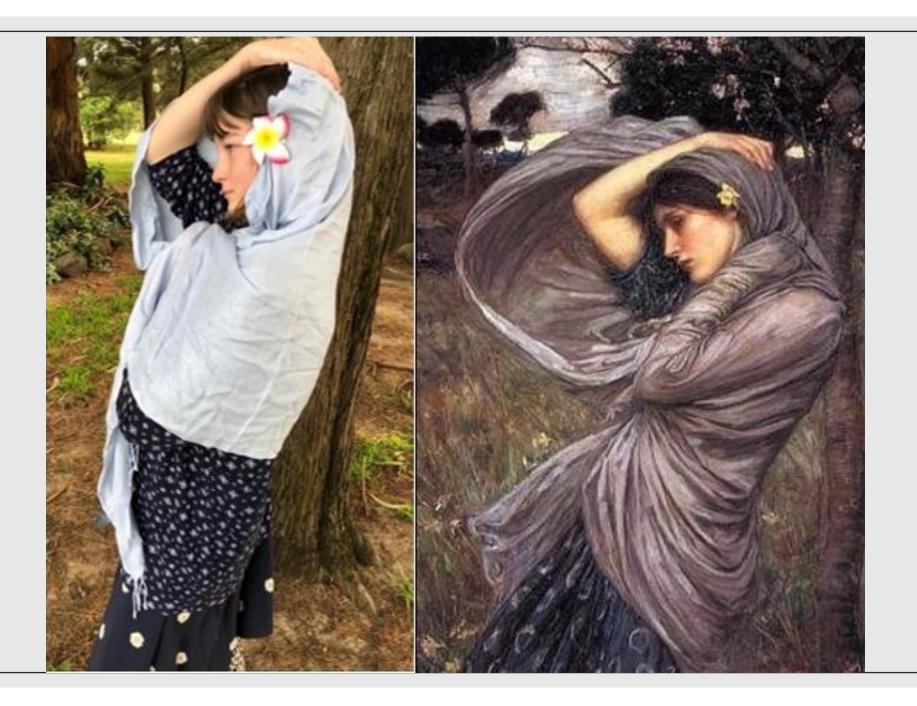

This task asked students to get moving and thinking in a creative way, using their family members - and even their pets - to recreate artworks.

Students delved into the details of the artworks and highlighted different elements including costumes, props, gestures, and even the mood of the pieces. Once recreated, the students captured their work and shared it digitally with their teachers.

Here is a sample of some of the AMAZING work coming through from our students.