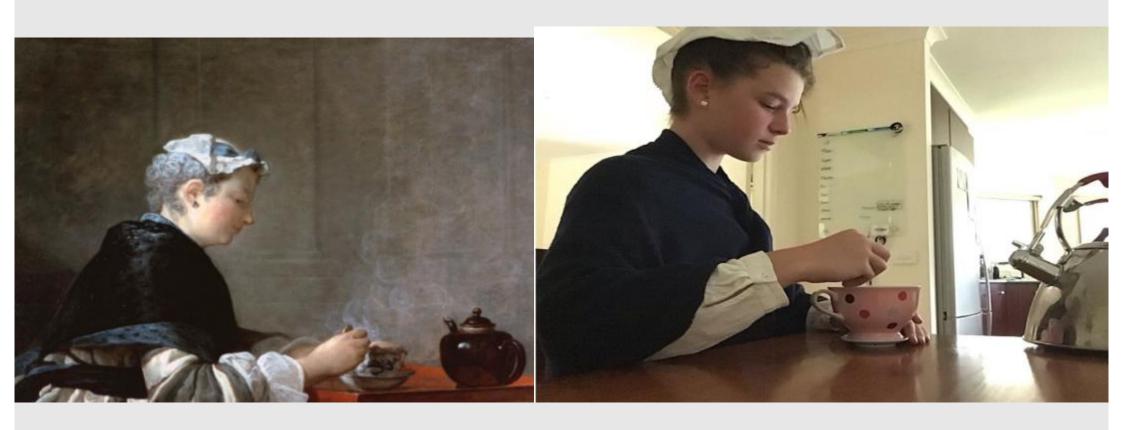

## Introduction

Over the past two weeks, many challenges have presented themselves as we work in the new remote setting, but this hasn't stopped our dedicated Drama Students!

Right across the Drama Department of Braemar College (from years 5 to 12), students and their teachers have been working on a Dramatic Artwork Challenge.

This task asked students to get moving and thinking in a creative way, using their family members - and even their pets - to recreate artworks.

Students delved into the details of the artworks and highlighted different elements including costumes, props, gestures, and even the mood of the pieces. Once recreated, the students captured their work and shared it digitally with their teachers.

Here is a sample of some of the AMAZING work coming through from our students.