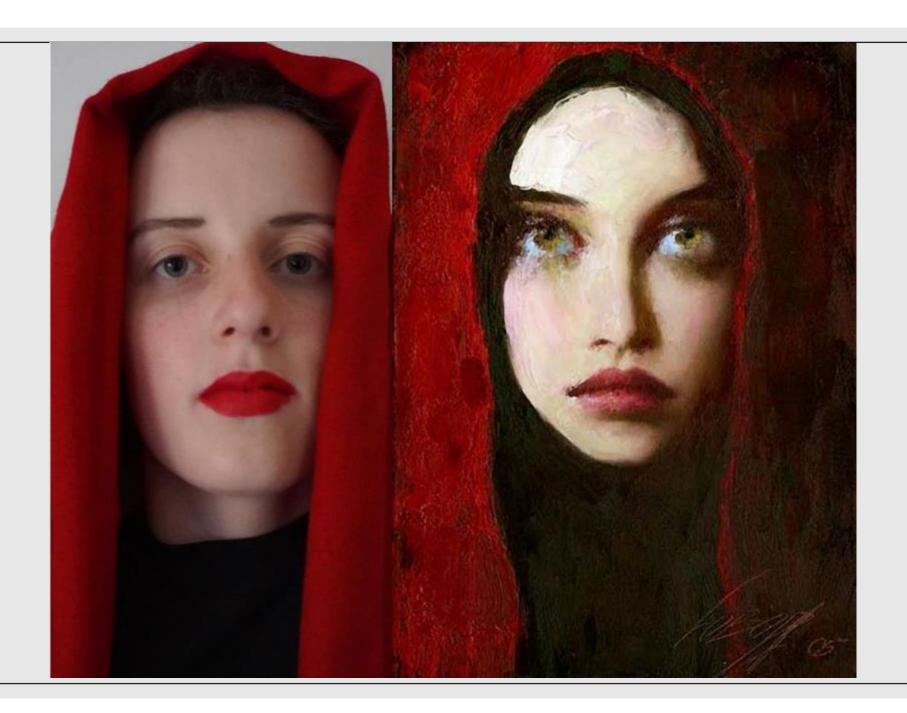

This task asked students to get moving and thinking in a creative way, using their family members - and even their pets - to recreate artworks.

Students delved into the details of the artworks and highlighted different elements including costumes, props, gestures, and even the mood of the pieces. Once recreated, the students captured their work and shared it digitally with their teachers.

Here is a sample of some of the AMAZING work coming through from our students.