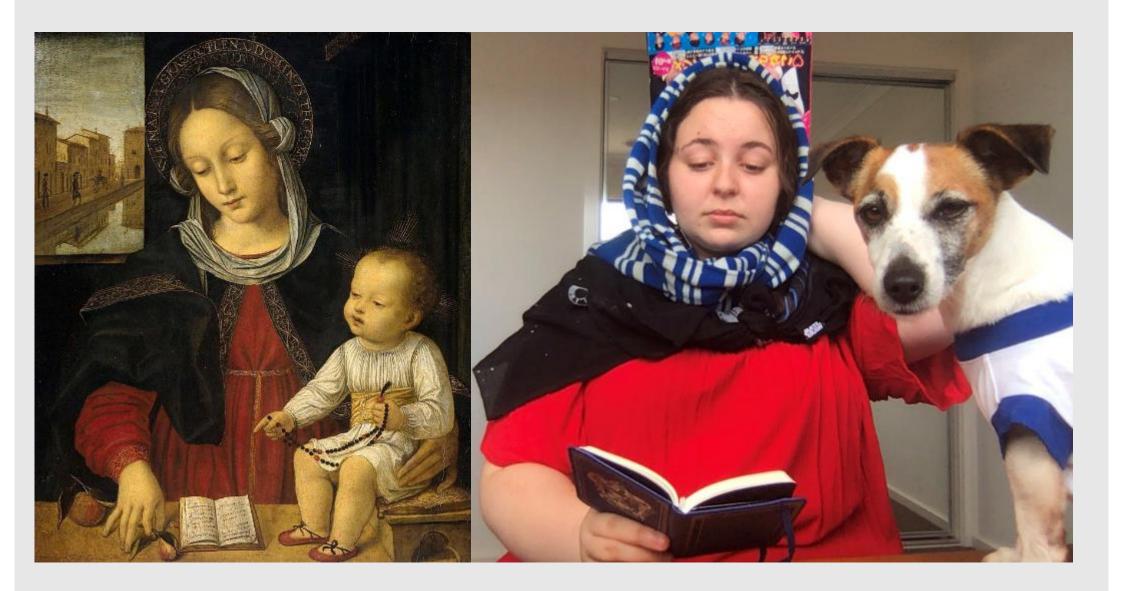

This task asked students to get moving and thinking in a creative way, using their family members - and even their pets - to recreate artworks.

Students delved into the details of the artworks and highlighted different elements including costumes, props, gestures, and even the mood of the pieces. Once recreated, the students captured their work and shared it digitally with their teachers.

Here is a sample of some of the AMAZING work coming through from our students.