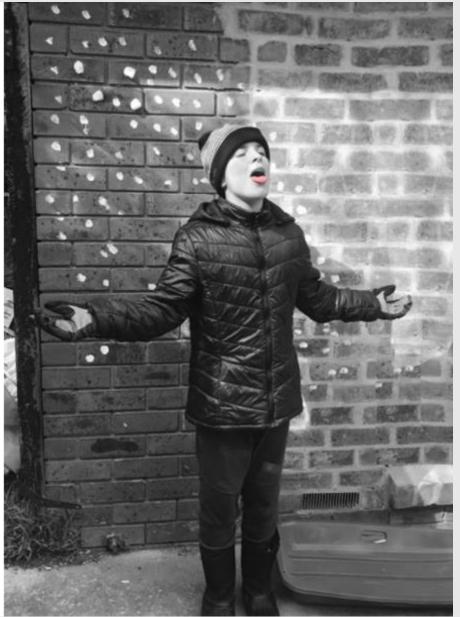

This task asked students to get moving and thinking in a creative way, using their family members - and even their pets - to recreate artworks.

Students delved into the details of the artworks and highlighted different elements including costumes, props, gestures, and even the mood of the pieces. Once recreated, the students captured their work and shared it digitally with their teachers.

Here is a sample of some of the AMAZING work coming through from our students.