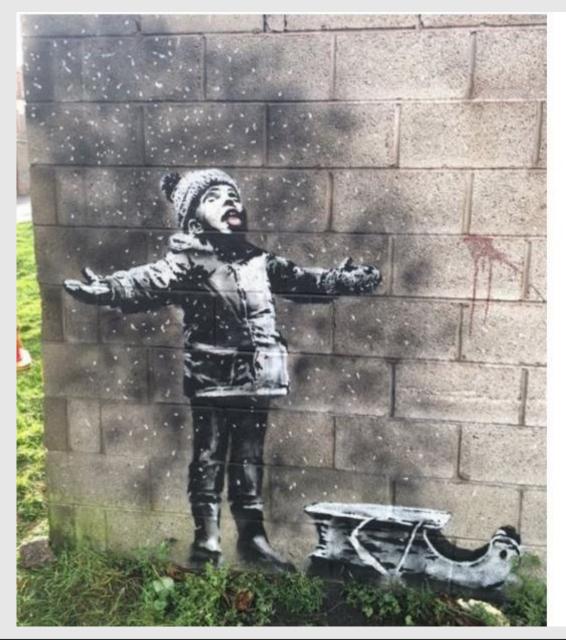

past two weeks, many challenges have presented themselves as we work in the new remote setting, but this hasn't stopped our dedicated Drama Students!

Right across the Drama Department of Braemar College (from years 5 to 12), students and their teachers have been working on a Dramatic Artwork Challenge.

This task asked students to get moving and thinking in a creative way, using their family members - and even their pets - to recreate artworks.

Students delved into the details of the artworks and highlighted different elements including costumes, props, gestures, and even the mood of the pieces. Once recreated, the students captured their work and shared it digitally with their teachers.

Here is a sample of some of the AMAZING work coming through from our students.



























































































































































## WE HOPE YOU ENJOYED THIS LITTLE GLIMPSE INTO THE WORLD OF DRAMA HERE AT BRAEMAR COLLEGE