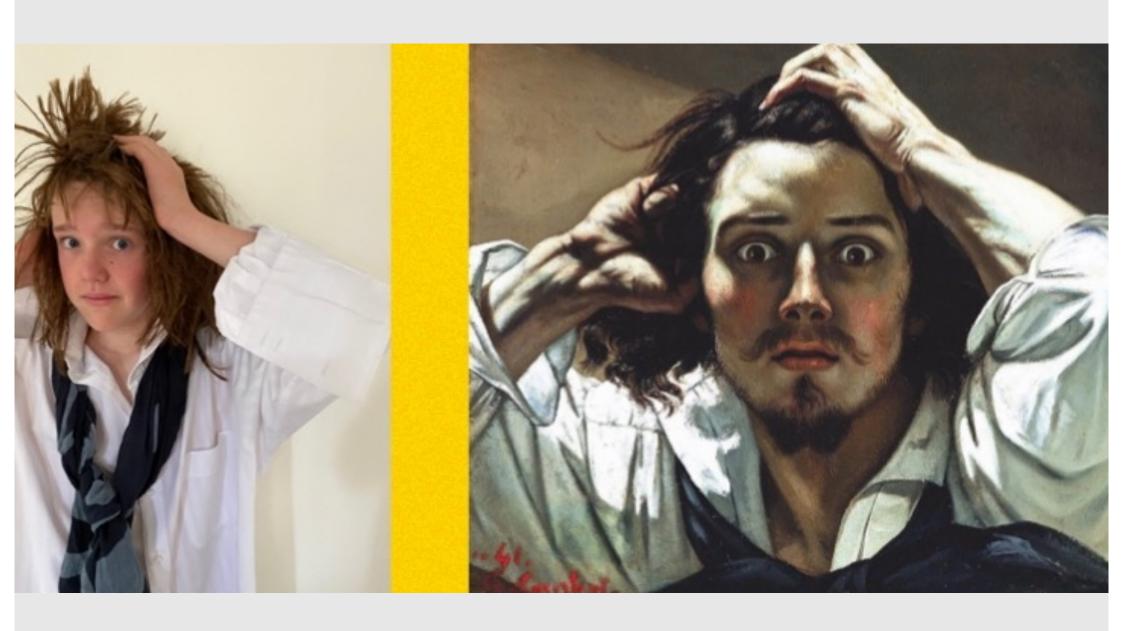

This task asked students to get moving and thinking in a creative way, using their family members - and even their pets - to recreate artworks.

Students delved into the details of the artworks and highlighted different elements including costumes, props, gestures, and even the mood of the pieces. Once recreated, the students captured their work and shared it digitally with their teachers.

Here is a sample of some of the AMAZING work coming through from our students.