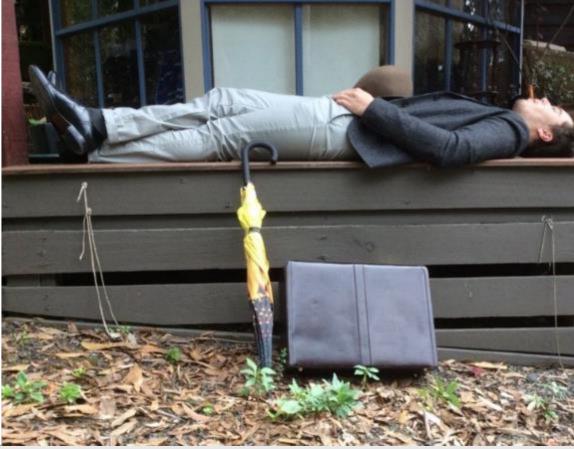

This task asked students to get moving and thinking in a creative way, using their family members - and even their pets - to recreate artworks.

Students delved into the details of the artworks and highlighted different elements including costumes, props, gestures, and even the mood of the pieces. Once recreated, the students captured their work and shared it digitally with their teachers.

Here is a sample of some of the AMAZING work coming through from our students.