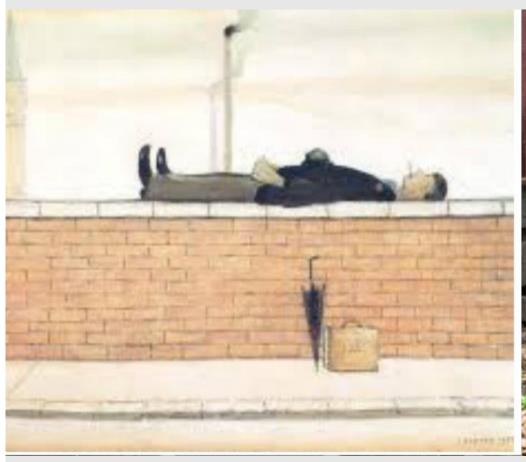

This task asked students to get moving and thinking in a creative way, using their family members - and even their pets - to recreate artworks.

Students delved into the details of the artworks and highlighted different elements including costumes, props, gestures, and even the mood of the pieces. Once recreated, the students captured their work and shared it digitally with their teachers.

Here is a sample of some of the AMAZING work coming through from our students.