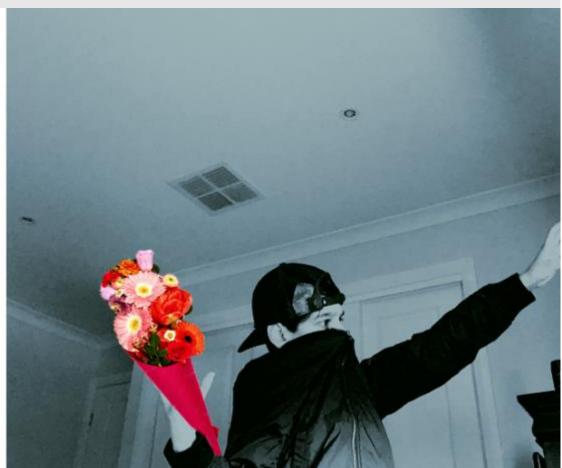

, but this hasn't stopped our dedicated Drama Students!

Right across the Drama Department of Braemar College (from years 5 to 12), students and their teachers have been working on a Dramatic Artwork Challenge.

This task asked students to get moving and thinking in a creative way, using their family members - and even their pets - to recreate artworks.

Students delved into the details of the artworks and highlighted different elements including costumes, props, gestures, and even the mood of the pieces. Once recreated, the students captured their work and shared it digitally with their teachers.

Here is a sample of some of the AMAZING work coming through from our students.



























































































































































## WE HOPE YOU ENJOYED THIS LITTLE GLIMPSE INTO THE WORLD OF DRAMA HERE AT BRAEMAR COLLEGE