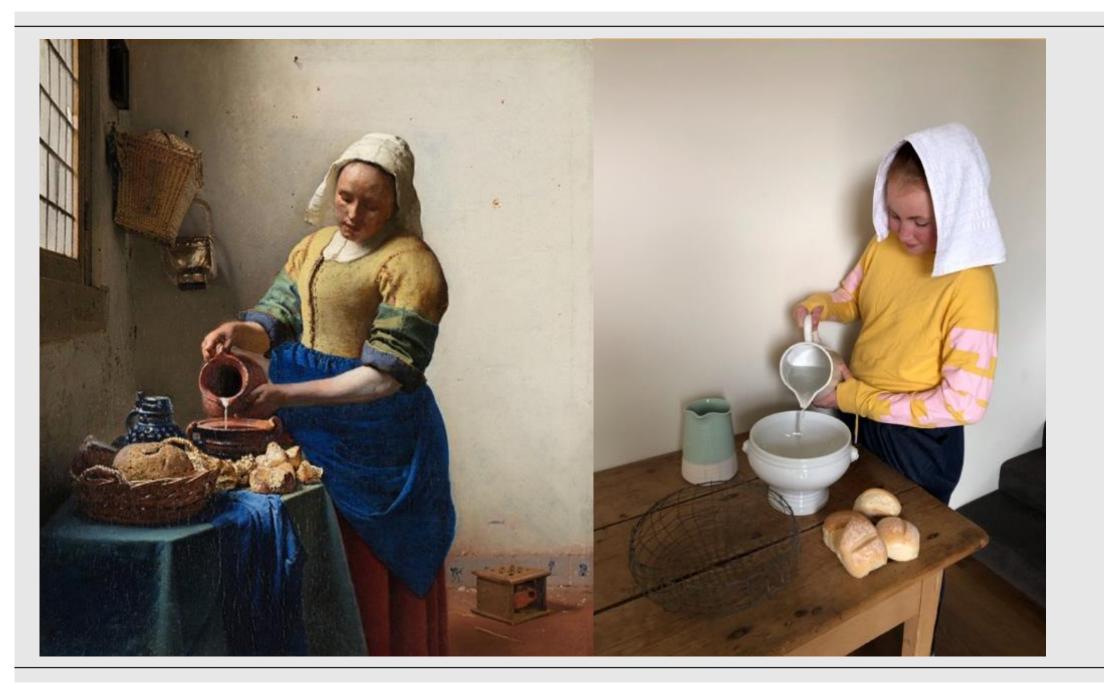

llenges have presented themselves as we work in the new remote setting, but this hasn't stopped our dedicated Drama Students!

Right across the Drama Department of Braemar College (from years 5 to 12), students and their teachers have been working on a Dramatic Artwork Challenge.

This task asked students to get moving and thinking in a creative way, using their family members - and even their pets - to recreate artworks.

Students delved into the details of the artworks and highlighted different elements including costumes, props, gestures, and even the mood of the pieces. Once recreated, the students captured their work and shared it digitally with their teachers.

Here is a sample of some of the AMAZING work coming through from our students.



























































































































































## WE HOPE YOU ENJOYED THIS LITTLE GLIMPSE INTO THE WORLD OF DRAMA HERE AT BRAEMAR COLLEGE