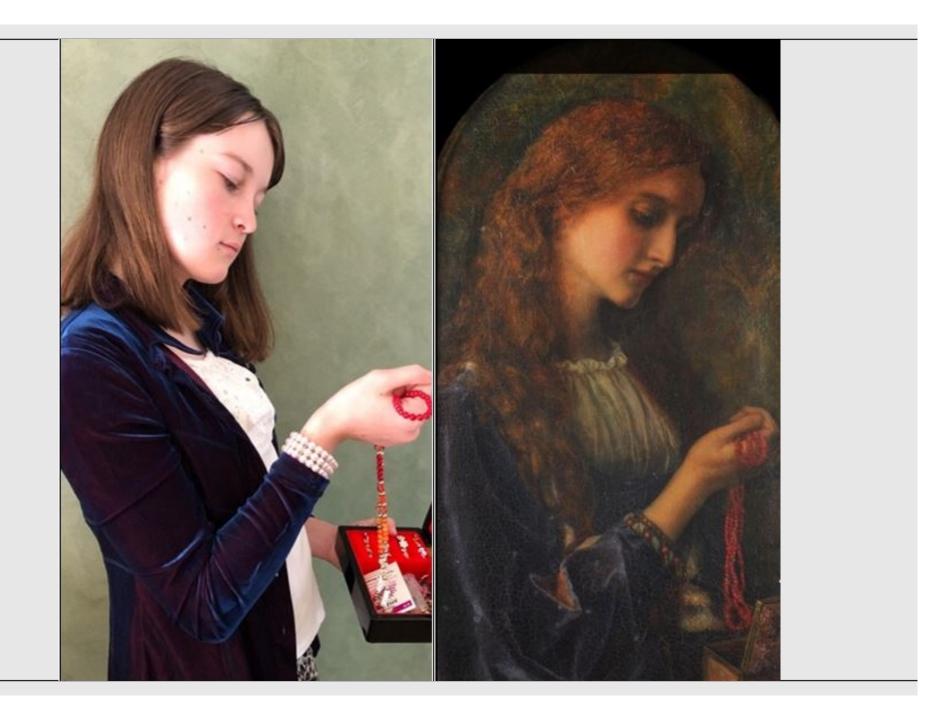

This task asked students to get moving and thinking in a creative way, using their family members - and even their pets - to recreate artworks.

Students delved into the details of the artworks and highlighted different elements including costumes, props, gestures, and even the mood of the pieces. Once recreated, the students captured their work and shared it digitally with their teachers.

Here is a sample of some of the AMAZING work coming through from our students.