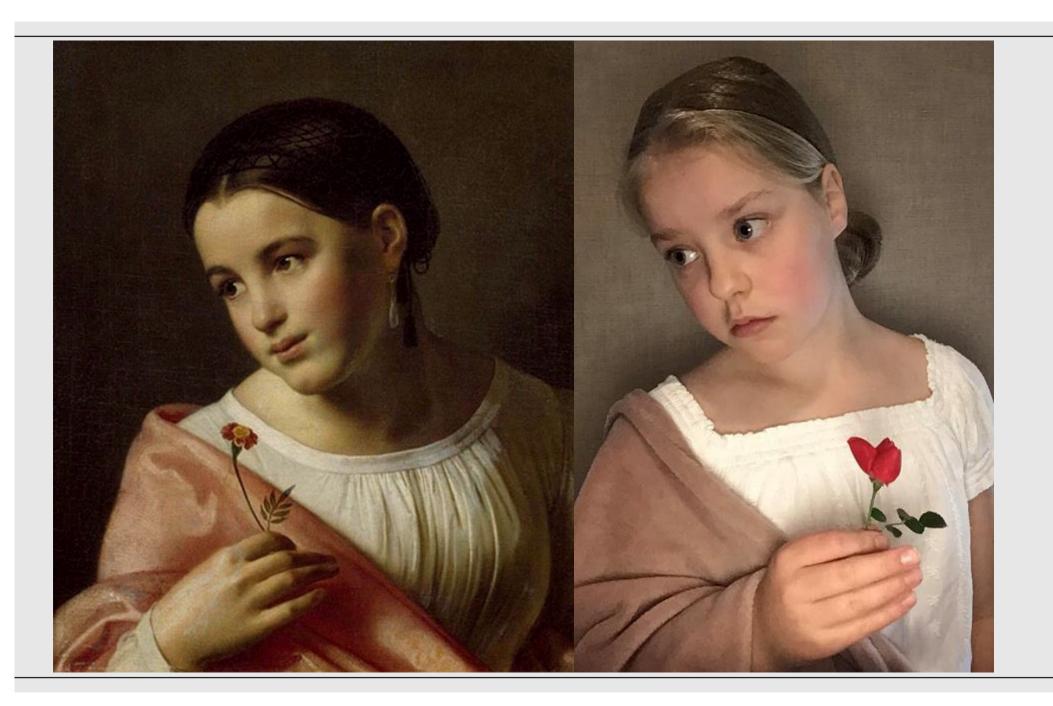

This task asked students to get moving and thinking in a creative way, using their family members - and even their pets - to recreate artworks.

Students delved into the details of the artworks and highlighted different elements including costumes, props, gestures, and even the mood of the pieces. Once recreated, the students captured their work and shared it digitally with their teachers.

Here is a sample of some of the AMAZING work coming through from our students.