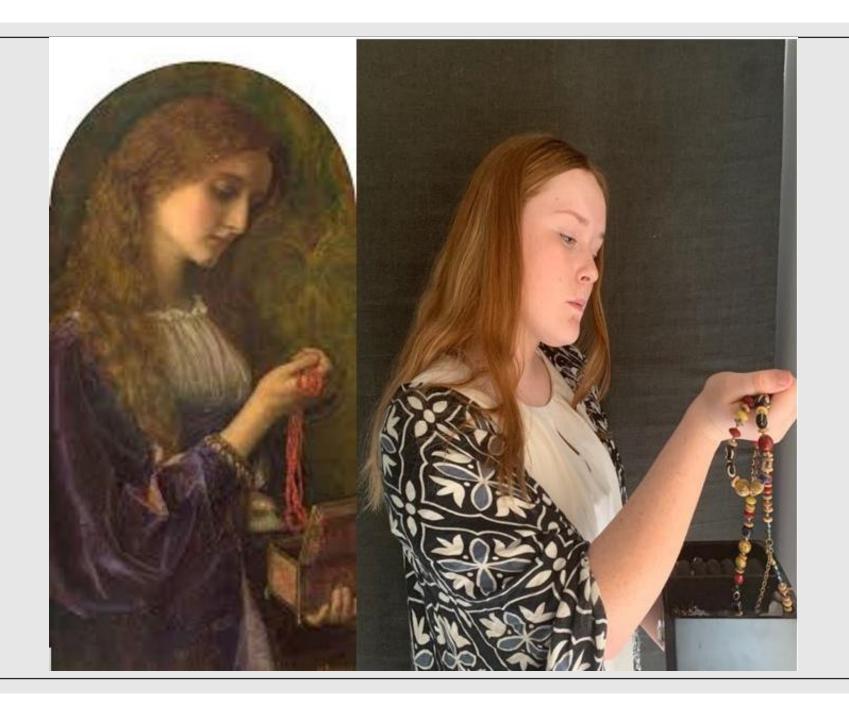

challenges have presented themselves as we work in the new remote setting, but this hasn't stopped our dedicated Drama Students!

Right across the Drama Department of Braemar College (from years 5 to 12), students and their teachers have been working on a Dramatic Artwork Challenge.

This task asked students to get moving and thinking in a creative way, using their family members - and even their pets - to recreate artworks.

Students delved into the details of the artworks and highlighted different elements including costumes, props, gestures, and even the mood of the pieces. Once recreated, the students captured their work and shared it digitally with their teachers.

Here is a sample of some of the AMAZING work coming through from our students.



























































































































































## WE HOPE YOU ENJOYED THIS LITTLE GLIMPSE INTO THE WORLD OF DRAMA HERE AT BRAEMAR COLLEGE