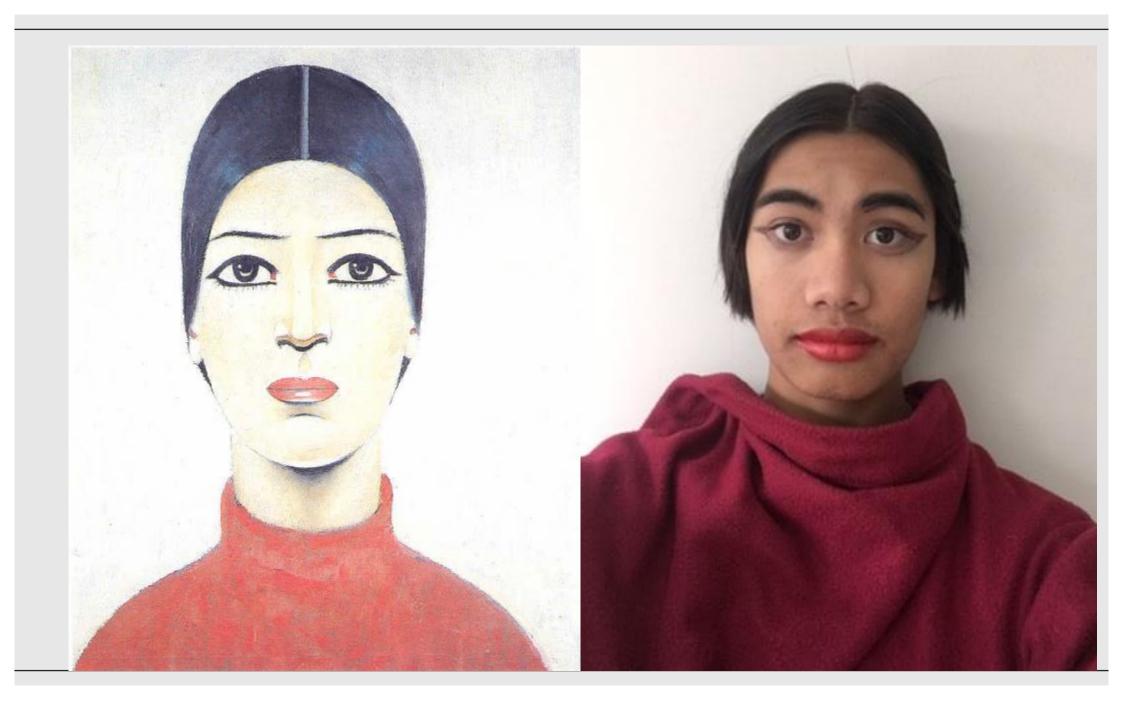

This task asked students to get moving and thinking in a creative way, using their family members - and even their pets - to recreate artworks.

Students delved into the details of the artworks and highlighted different elements including costumes, props, gestures, and even the mood of the pieces. Once recreated, the students captured their work and shared it digitally with their teachers.

Here is a sample of some of the AMAZING work coming through from our students.