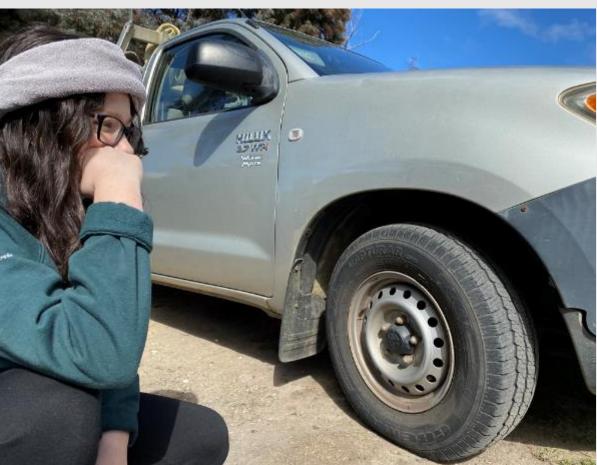

This task asked students to get moving and thinking in a creative way, using their family members - and even their pets - to recreate artworks.

Students delved into the details of the artworks and highlighted different elements including costumes, props, gestures, and even the mood of the pieces. Once recreated, the students captured their work and shared it digitally with their teachers.

Here is a sample of some of the AMAZING work coming through from our students.