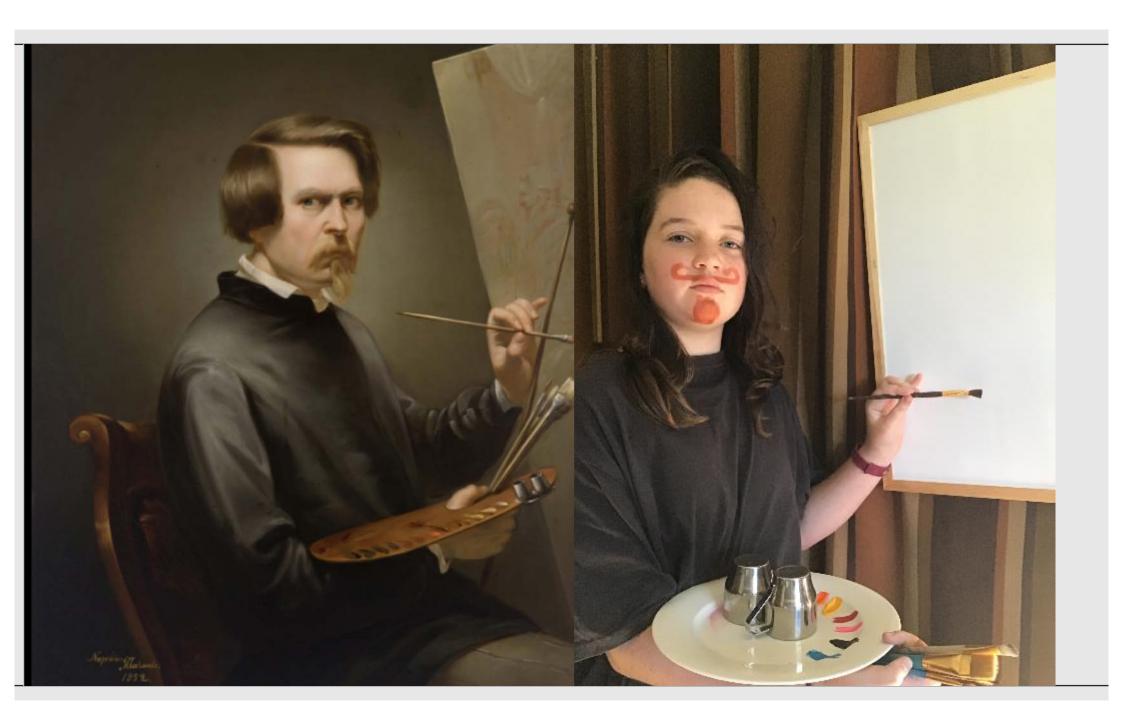

This task asked students to get moving and thinking in a creative way, using their family members - and even their pets - to recreate artworks.

Students delved into the details of the artworks and highlighted different elements including costumes, props, gestures, and even the mood of the pieces. Once recreated, the students captured their work and shared it digitally with their teachers.

Here is a sample of some of the AMAZING work coming through from our students.