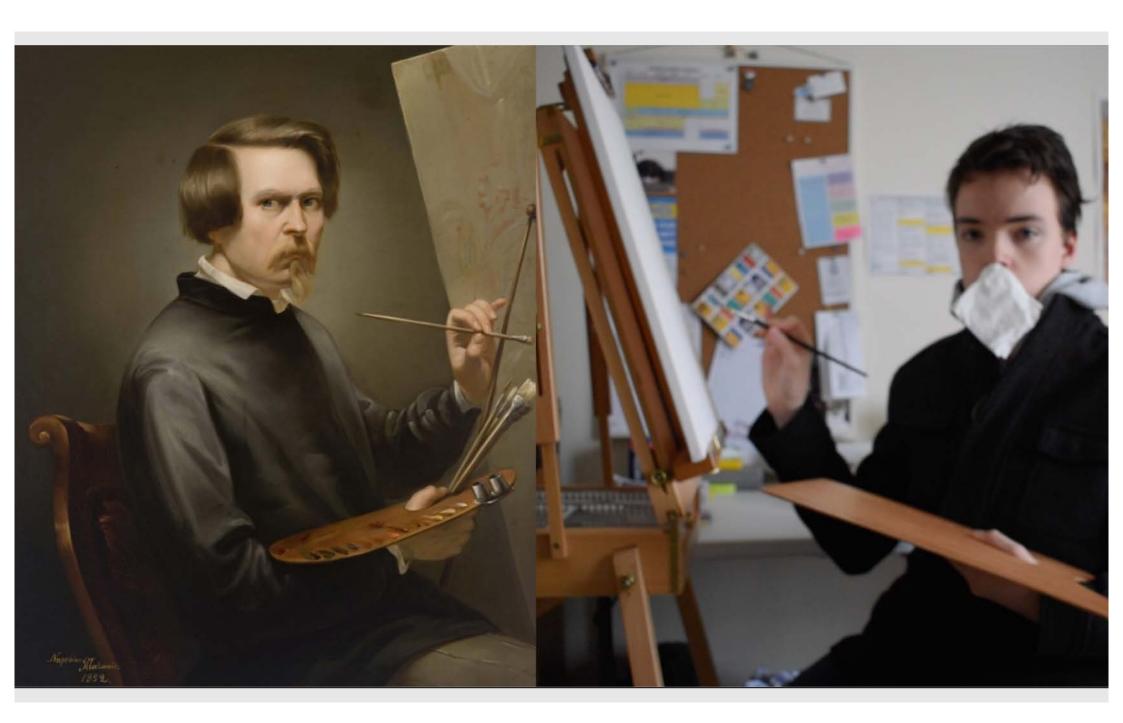

enges have presented themselves as we work in the new remote setting, but this hasn't stopped our dedicated Drama Students!

Right across the Drama Department of Braemar College (from years 5 to 12), students and their teachers have been working on a Dramatic Artwork Challenge.

This task asked students to get moving and thinking in a creative way, using their family members - and even their pets - to recreate artworks.

Students delved into the details of the artworks and highlighted different elements including costumes, props, gestures, and even the mood of the pieces. Once recreated, the students captured their work and shared it digitally with their teachers.

Here is a sample of some of the AMAZING work coming through from our students.



























































































































































## WE HOPE YOU ENJOYED THIS LITTLE GLIMPSE INTO THE WORLD OF DRAMA HERE AT BRAEMAR COLLEGE