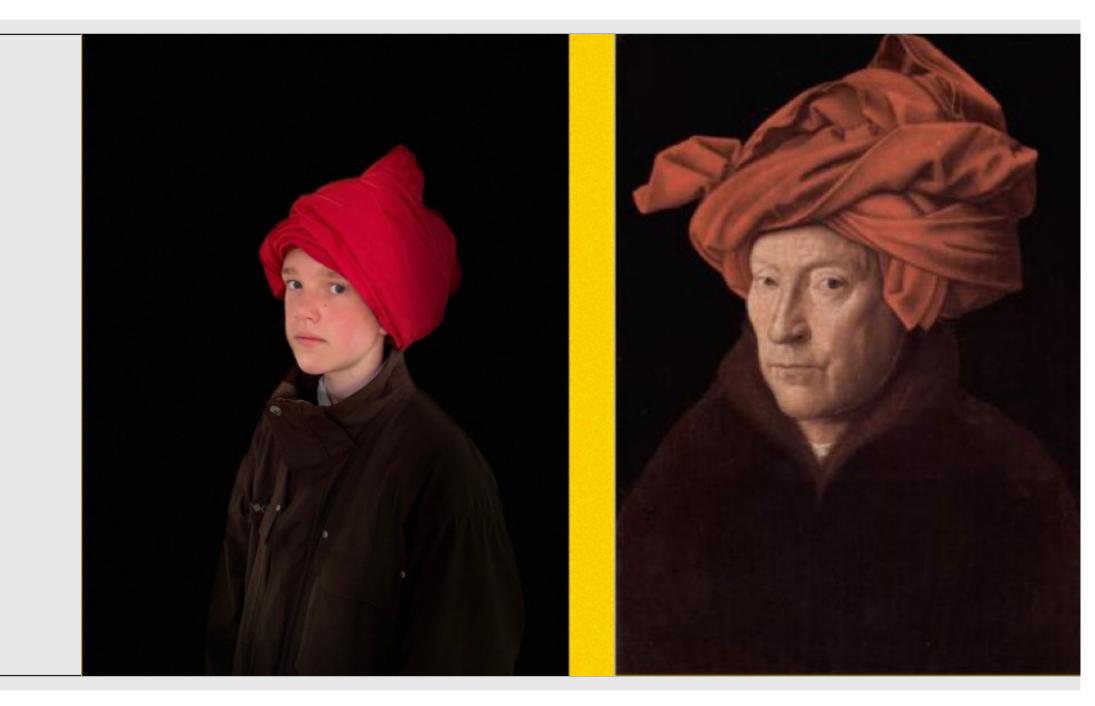

This task asked students to get moving and thinking in a creative way, using their family members - and even their pets - to recreate artworks.

Students delved into the details of the artworks and highlighted different elements including costumes, props, gestures, and even the mood of the pieces. Once recreated, the students captured their work and shared it digitally with their teachers.

Here is a sample of some of the AMAZING work coming through from our students.