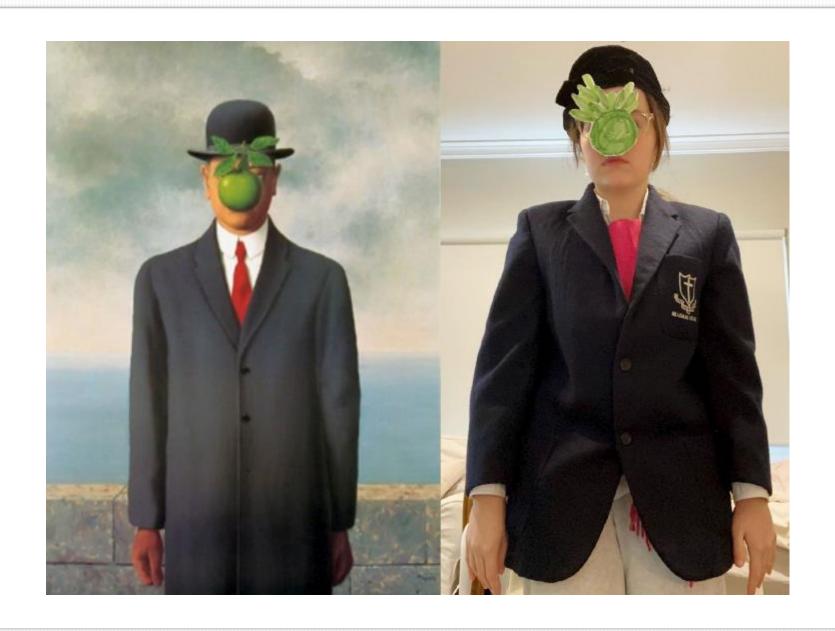

## Introduction

Over the past two weeks, many challenges have presented themselves as we work in the new remote setting, but this hasn't stopped our dedicated Drama Students!

Right across the Drama Department of Braemar College (from years 5 to 12), students and their teachers have been working on a Dramatic Artwork Challenge.

This task asked students to get moving and thinking in a creative way, using their family members - and even their pets - to recreate artworks.

Students delved into the details of the artworks and highlighted different elements including costumes, props, gestures, and even the mood of the pieces. Once recreated, the students captured their work and shared it digitally with their teachers.

Here is a sample of some of the AMAZING work coming through from our students.