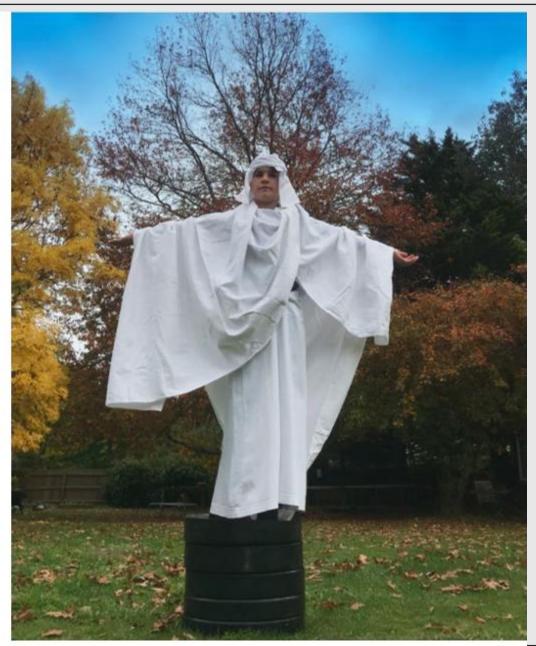

This task asked students to get moving and thinking in a creative way, using their family members - and even their pets - to recreate artworks.

Students delved into the details of the artworks and highlighted different elements including costumes, props, gestures, and even the mood of the pieces. Once recreated, the students captured their work and shared it digitally with their teachers.

Here is a sample of some of the AMAZING work coming through from our students.