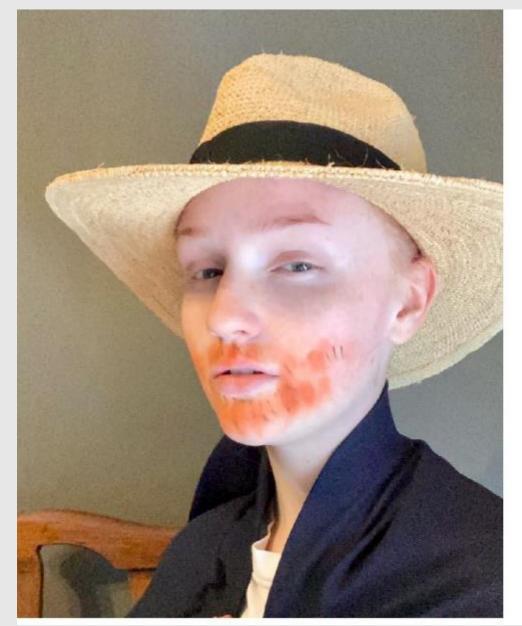

work in the new remote setting, but this hasn't stopped our dedicated Drama Students!

Right across the Drama Department of Braemar College (from years 5 to 12), students and their teachers have been working on a Dramatic Artwork Challenge.

This task asked students to get moving and thinking in a creative way, using their family members - and even their pets - to recreate artworks.

Students delved into the details of the artworks and highlighted different elements including costumes, props, gestures, and even the mood of the pieces. Once recreated, the students captured their work and shared it digitally with their teachers.

Here is a sample of some of the AMAZING work coming through from our students.



























































































































































## WE HOPE YOU ENJOYED THIS LITTLE GLIMPSE INTO THE WORLD OF DRAMA HERE AT BRAEMAR COLLEGE