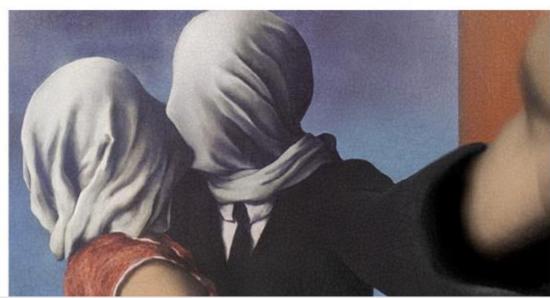

## Introduction

Over the past two weeks, many challenges have presented themselves as we work in the new remote setting, but this hasn't stopped our dedicated Drama Students!

Right across the Drama Department of Braemar College (from years 5 to 12), students and their teachers have been working on a Dramatic Artwork Challenge.

This task asked students to get moving and thinking in a creative way, using their family members - and even their pets - to recreate artworks.

Students delved into the details of the artworks and highlighted different elements including costumes, props, gestures, and even the mood of the pieces. Once recreated, the students captured their work and shared it digitally with their teachers.

Here is a sample of some of the AMAZING work coming through from our students.