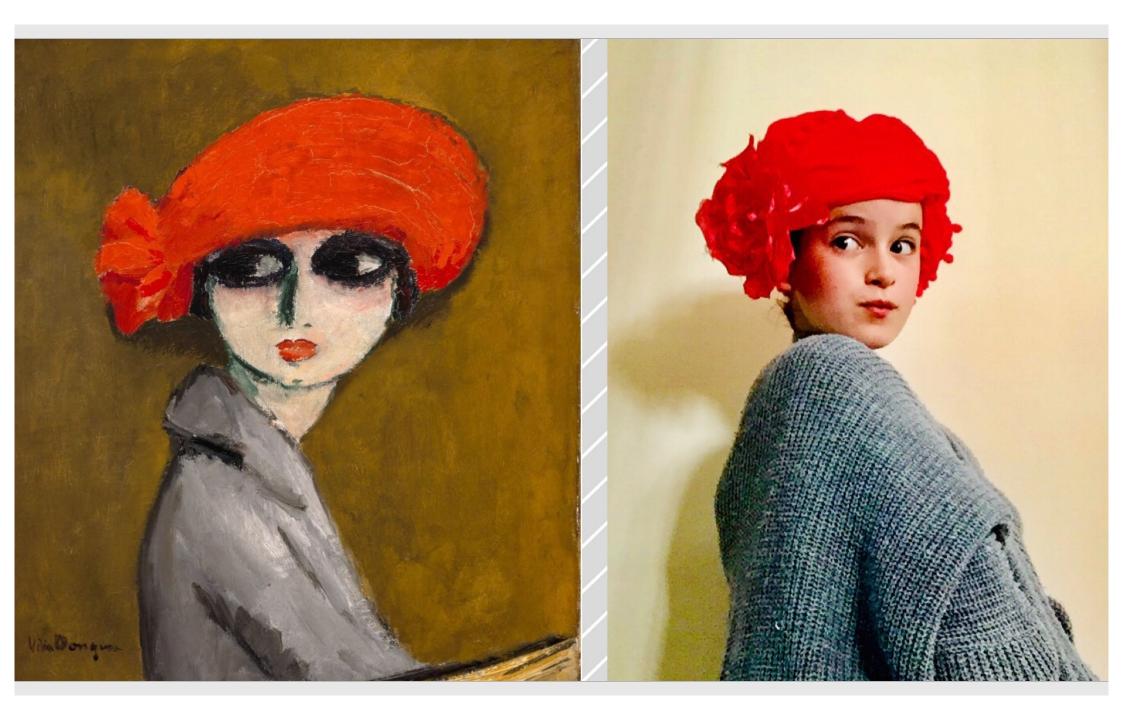

This task asked students to get moving and thinking in a creative way, using their family members - and even their pets - to recreate artworks.

Students delved into the details of the artworks and highlighted different elements including costumes, props, gestures, and even the mood of the pieces. Once recreated, the students captured their work and shared it digitally with their teachers.

Here is a sample of some of the AMAZING work coming through from our students.