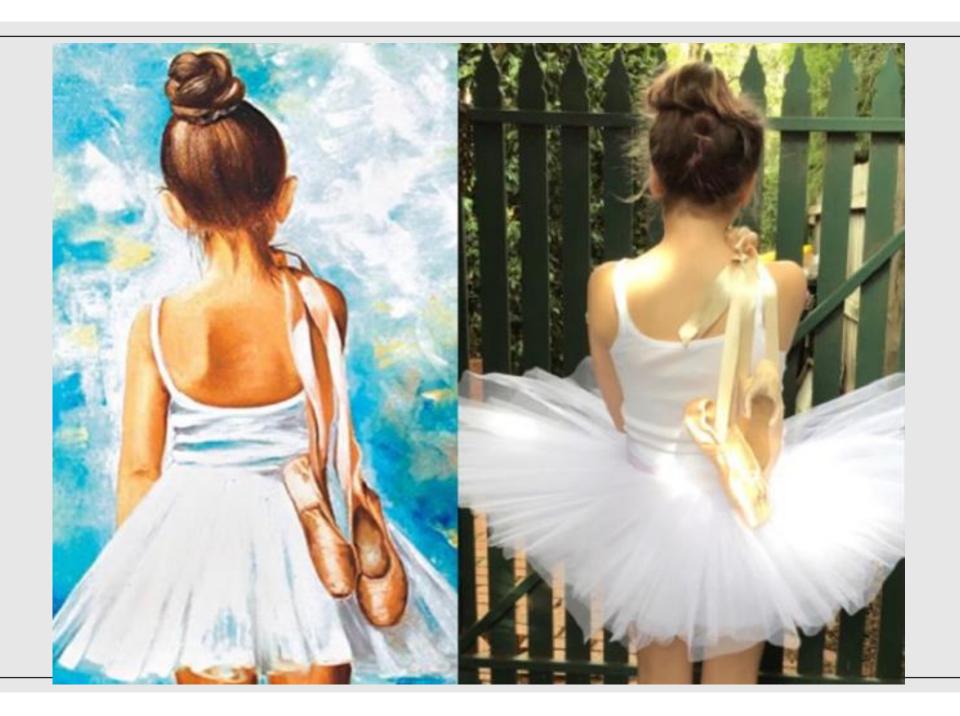

This task asked students to get moving and thinking in a creative way, using their family members - and even their pets - to recreate artworks.

Students delved into the details of the artworks and highlighted different elements including costumes, props, gestures, and even the mood of the pieces. Once recreated, the students captured their work and shared it digitally with their teachers.

Here is a sample of some of the AMAZING work coming through from our students.